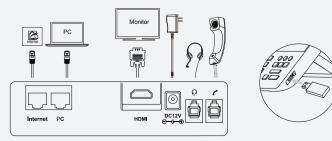

### Rich Media Ports for Maximizing Functionalities

- The High-Definition Multimedia Interface (HDMI) connection further extends users' video experiences.
- The solution's built-in USB2.0 port offers users multiple benefits including local HD call recording and screenshot functionalities using a USB flash drive, as well as power charging for smart phones and other devices.