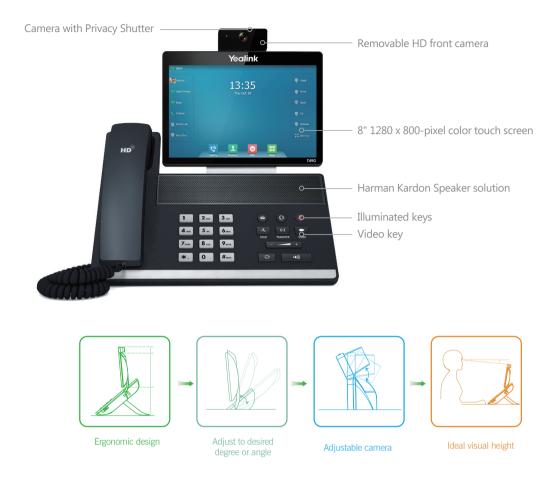

#### Immersive Video Experience

The SIP VP-T49G boasts an advanced HD front camera that supports 1080p resolution - the highest video quality standard for desktop phones. The solution's support for the H.264 High Profile further ensures smooth high-quality video.

#### Unparalleled Voice Quality

Yealink

Yealink partners with world-renowned audio solutions manufacturer Harman Kardon to deliver a truly bleeding-edge voice solution with Optima HD voice, 360-degree pickup and full duplex, among a number of other competitive advantages.

## Smooth and Pleasant Operations

When developing the SIP VP-T49G, Yealink kept even the smallest of details in mind for users. For example:

- The large, eight-inch touch screen boasts support for multi-touch operations, offering unbelievable ease of use.
- The full keyboard and intelligent search support simplifies user input.
- The easily manageable Control Center and Notification Center functions empower users with one-button access to frequently used functions, streamlining and accelerating day-to-day use.

### Rich Media Ports for Maximizing Functionalities

- The High-Definition Multimedia Interface (HDMI) connection further extends users' video experiences.
- The solution's built-in USB2.0 port offers users multiple benefits including local HD call recording and screenshot functionalities using a USB flash drive, as well as power charging for smart phones and other devices.