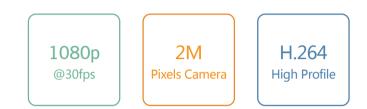

#### Immersive Video Experience

The SIP VP-T49G boasts an advanced HD front camera that supports 1080p resolution - the highest video quality standard for desktop phones. The solution's support for the H.264 High Profile further ensures smooth high-quality video.