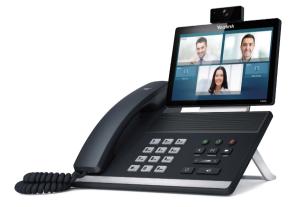

# Embrace the Revolutionary Future of Desktop Video Collaboration

Yealink's SIP VP-T49G high definition (HD) touch screen video phone embodies the future of collaboration, as it's specially designed to optimize communication for in-demand executives and teleworkers alike. Its intuitive, aesthetically advanced design and easy to use yet rich functionality enabled the SIP VP-T49G to easily deliver one of the industry's most advanced audio and video experiences. The solution offers users the utmost in business communication and collaboration and, as such, represents an ideal endpoint choice for desktop video collaboration.

#### Immersive Video Experience

The SIP VP-T49G boasts an advanced HD front camera that supports 1080p resolution - the highest video quality standard for desktop phones. The solution's support for the H.264 High Profile further ensures smooth high-quality video.