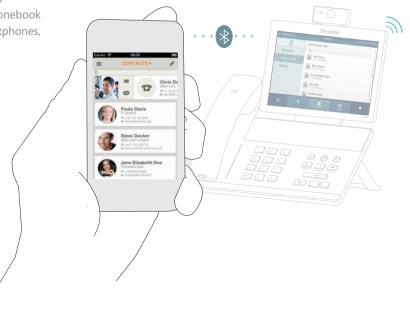

#### Wireless Technology for Added Convenience and Flexibility

The solution boasts a built-in Wi-Fi connection, as well as Bluetooth functionality for hands free use and phonebook synchronization between the solution and users' smartphones, adding freedom and flexibility to the office environment.