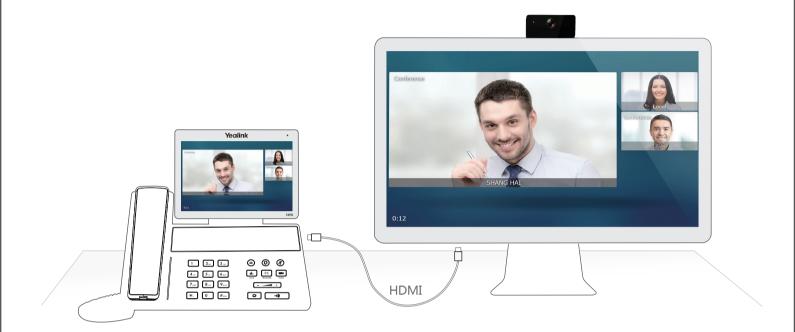

#### Remarkable Video Collaboration Experience

The SIP VP-T49G supports up to five mixed audio and video conferencing extensions and is compatible with video conferencing equipment offered by today's mainstream vendors.

### Rich Media Ports for Maximizing Functionalities

- The High-Definition Multimedia Interface (HDMI) connection further extends users' video experiences.
- The solution's built-in USB2.0 port offers users multiple benefits including local HD call recording and screenshot functionalities using a USB flash drive, as well as power charging for smart phones and other devices.