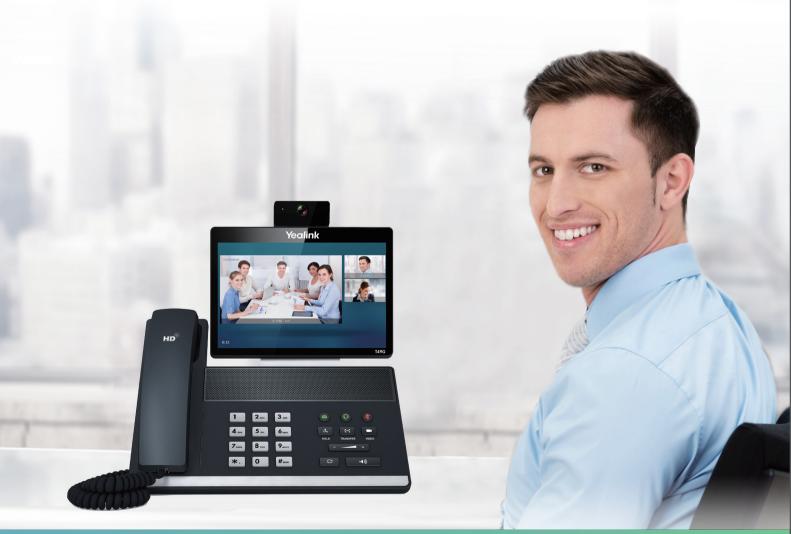

# Embrace the Revolutionary Future of Desktop Video Collaboration

Yealink's SIP VP-T49G high definition (HD) touch screen video phone embodies the future of collaboration, as it's specially designed to optimize communication for in-demand executives and teleworkers alike. Its intuitive, aesthetically advanced design and easy to use yet rich functionality enabled the SIP VP-T49G to easily deliver one of the industry's most advanced audio and video experiences. The solution offers users the utmost in business communication and collaboration and, as such, represents an ideal endpoint choice for desktop video collaboration.

#### Immersive Video Experience

The SIP VP-T49G boasts an advanced HD front camera that supports 1080p resolution - the highest video quality standard for desktop phones. The solution's support for the H.264 High Profile further ensures smooth high-quality video.

#### Remarkable Video Collaboration Experience

The SIP VP-T49G supports up to five mixed audio and video conferencing extensions and is compatible with video conferencing equipment offered by today's mainstream vendors.

## Smooth and Pleasant Operations

When developing the SIP VP-T49G, Yealink kept even the smallest of details in mind for users. For example:

- The large, eight-inch touch screen boasts support for multi-touch operations, offering unbelievable ease of use.
- The full keyboard and intelligent search support simplifies user input.
- The easily manageable Control Center and Notification Center functions empower users with one-button access to frequently used functions, streamlining and accelerating day-to-day use.

### Rich Media Ports for Maximizing Functionalities

- The High-Definition Multimedia Interface (HDMI) connection further extends users' video experiences.
- The solution's built-in USB2.0 port offers users multiple benefits including local HD call recording and screenshot functionalities using a USB flash drive, as well as power charging for smart phones and other devices.