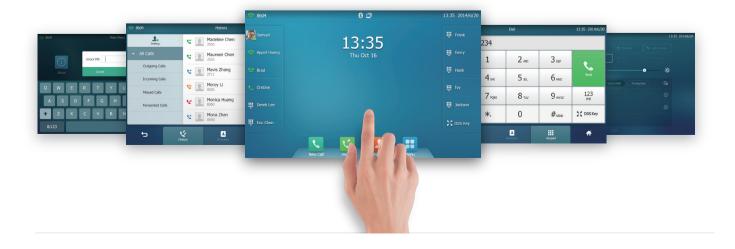

## Smooth and Pleasant Operations

When developing the SIP VP-T49G, Yealink kept even the smallest of details in mind for users. For example:

- The large, eight-inch touch screen boasts support for multi-touch operations, offering unbelievable ease of use.
- The full keyboard and intelligent search support simplifies user input.
- The easily manageable Control Center and Notification Center functions empower users with one-button access to frequently used functions, streamlining and accelerating day-to-day use.