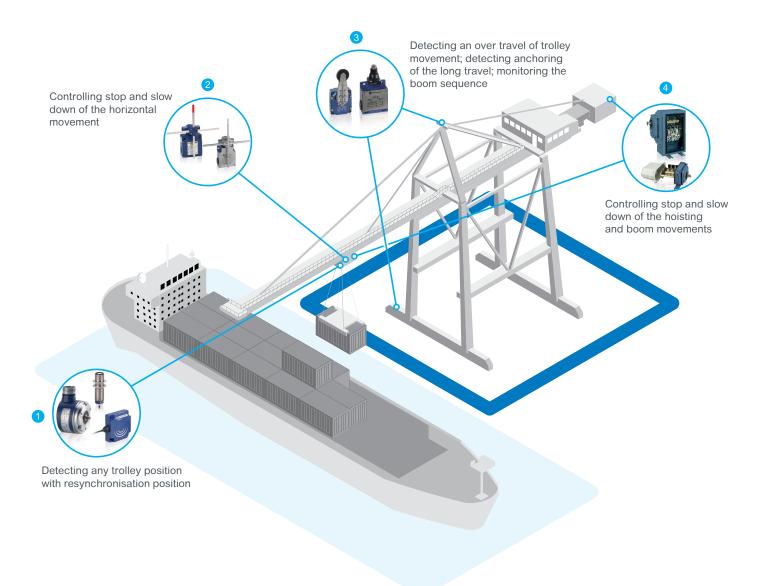

# Overhead and gantry crane

1 OsiSense XCKVR/XCKMR
2 ways/2 speeds by one single sensor, compactness and robustness with positivity
2 OsiSense XR
Robustness and modularity (up to 28 contacts)
3 OsiSense XUX/XUK9T
Long-distance detection
4 OsiSense XCKM/XCR
Robustness with positivity
5 OsiSense XCC/XS
Ease of installation and adjustment