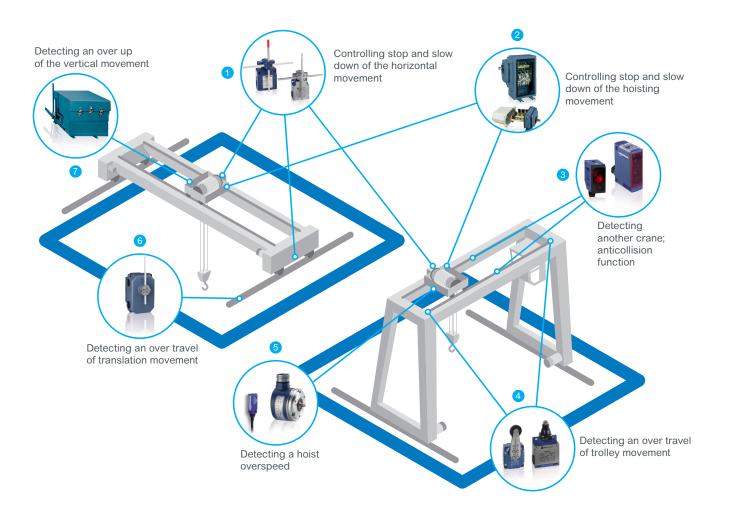

# Overhead and gantry crane

1 OsiSense XCKVR/XCKMR
2 ways/2 speeds by one single sensor, compactness and robustness with positivity
2 OsiSense XR
Robustness and modularity (up to 28 contacts)
3 OsiSense XUX/XUK9T
Long-distance detection
4 OsiSense XCKM/XCR
Robustness with positivity
5 OsiSense XCC/XS
Ease of installation and adjustment

The ultimate hoisting protection

Mobile crane

1 OsiSense XCMD

Compactness and modularity of the head for easy mechanical integration

2 OsiSense XCR

2 ways/1 speed, compactness and robustnss with positivity

CosiSense XCC
 Ease of installation and adjustment
 Robustness with positivity
 SosiSense XF
 The ultimate trolley protection
 VosiSense XCKVR/XCKMR
 VosiSense XCKVR/XCKMR
 SosiSense XR
 Robustness and modularity

1 OsiSense XCC/XS

Ease of installation and adjustment

2 OsiSense XCKVR/XCKMR

2 ways/2 speeds by one single sensor, compactness and robustness with positivity

3 OsiSense XCKM/XCR

Robustness with positivity

4 OsiSense XR

Robustness and modularity (up to 28 contacts)