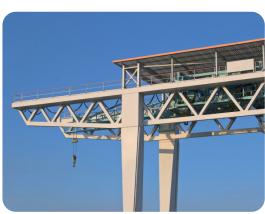

# Overhead and gantry crane

1 OsiSense XCKVR/XCKMR
2 ways/2 speeds by one single sensor, compactness and robustness with positivity
2 OsiSense XR
Robustness and modularity (up to 28 contacts)
3 OsiSense XUX/XUK9T
Long-distance detection
4 OsiSense XCKM/XCR
Robustness with positivity
5 OsiSense XCC/XS
Ease of installation and adjustment