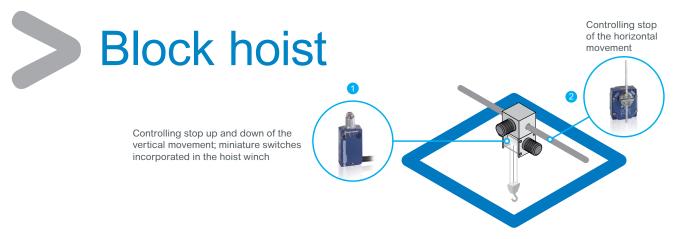

# Overhead and gantry crane

1 OsiSense XCKVR/XCKMR
2 ways/2 speeds by one single sensor, compactness and robustness with positivity
2 OsiSense XR
Robustness and modularity (up to 28 contacts)
3 OsiSense XUX/XUK9T
Long-distance detection
4 OsiSense XCKM/XCR
Robustness with positivity
5 OsiSense XCC/XS
Ease of installation and adjustment