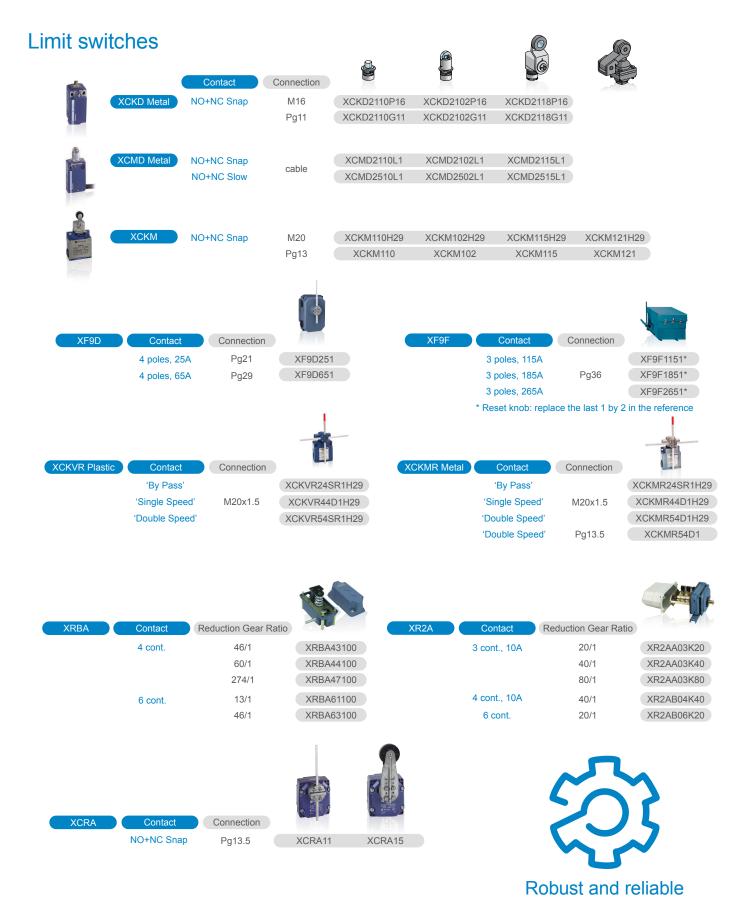

# Overhead and gantry crane

1 OsiSense XCKVR/XCKMR
2 ways/2 speeds by one single sensor, compactness and robustness with positivity
2 OsiSense XR
Robustness and modularity (up to 28 contacts)
3 OsiSense XUX/XUK9T
Long-distance detection
4 OsiSense XCKM/XCR
Robustness with positivity
5 OsiSense XCC/XS
Ease of installation and adjustment

The ultimate hoisting protection

Mobile crane

1 OsiSense XCMD

Compactness and modularity of the head for easy mechanical integration

2 OsiSense XCR

2 ways/1 speed, compactness and robustnss with positivity

CosiSense XCC
 Ease of installation and adjustment
 Robustness with positivity
 SosiSense XF
 The ultimate trolley protection
 VosiSense XCKVR/XCKMR
 VosiSense XCKVR/XCKMR
 SosiSense XR
 Robustness and modularity

1 OsiSense XCC/XS

Ease of installation and adjustment

2 OsiSense XCKVR/XCKMR

2 ways/2 speeds by one single sensor, compactness and robustness with positivity

3 OsiSense XCKM/XCR

Robustness with positivity

4 OsiSense XR

Robustness and modularity (up to 28 contacts)