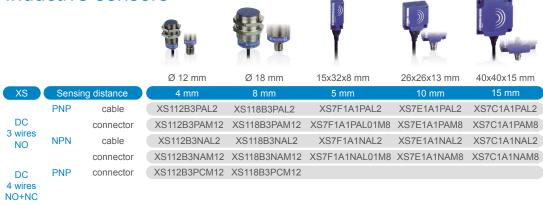

le crane







1 OsiSense XCMD

Compactness and modularity of the head for easy mechanical integration

2 OsiSense XCR

2 ways/1 speed, compactness and robustnss with positivity









CosiSense XCC
 Ease of installation and adjustment
 Robustness with positivity
 SosiSense XF
 The ultimate trolley protection
 VosiSense XCKVR/XCKMR
 VosiSense XCKVR/XCKMR
 SosiSense XR
 Robustness and modularity









1 OsiSense XCC/XS

Ease of installation and adjustment

2 OsiSense XCKVR/XCKMR

2 ways/2 speeds by one single sensor, compactness and robustness with positivity

3 OsiSense XCKM/XCR

Robustness with positivity

4 OsiSense XR

Robustness and modularity (up to 28 contacts)







# Choose the best-suited product for your application



#### Photoelectric sensors



#### Inductive sensors



#### Pressure transmitters



#### **Encoders**

|                    |                     | ø 58 mm        |               | ø 90 mm        |                |
|--------------------|---------------------|----------------|---------------|----------------|----------------|
| XCC                | Resolution          | Solid shaft    | Through shaft | Solid shaft    | Through shaft  |
| Incremental        | 500 pts             | XCC1510PS05Y   |               |                |                |
|                    | 1024 pts            | XCC1510PS11Y   | XCC1514TS11Y  |                |                |
|                    | 10,000 pts          |                |               | XCC1912PS00KN  | XCC1930TS00KN  |
|                    |                     |                |               |