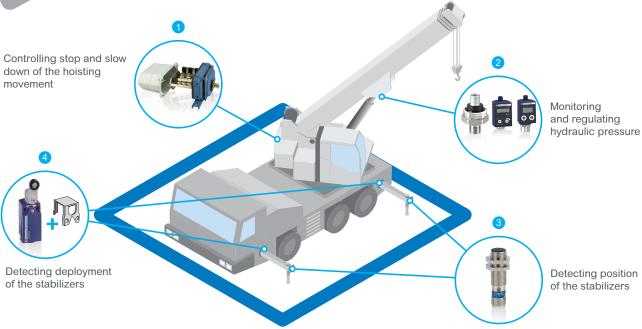

The ultimate hoisting protection

Mobile crane

1 OsiSense XCMD

Compactness and modularity of the head for easy mechanical integration

2 OsiSense XCR

2 ways/1 speed, compactness and robustnss with positivity

CosiSense XCC
 Ease of installation and adjustment
 Robustness with positivity
 SosiSense XF
 The ultimate trolley protection
 VosiSense XCKVR/XCKMR
 VosiSense XCKVR/XCKMR
 SosiSense XR
 Robustness and modularity