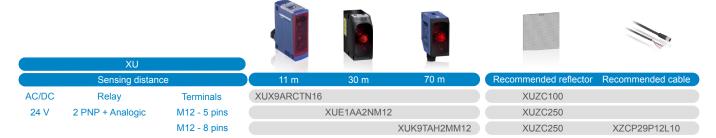

# Innovation focus

OsiSense™ XUK9T offers dedicated functions for overhead crane: anticollision and tandem

- Up to 70 m range thanks to time-of-flight method
- Simple alignment with a reflector is allowed by a bright laser red spot

#### Improved operator safety

- When several cranes use the same rail, the risk of collisions or dropped load is avoided by the anticollision function
- Monitoring the synchronisation of two cranes to translate heavy or large loads is made possible with the tandem function

#### Easy installation and teach-in

- Compact size (50mm x 50mm x 23mm)
- Teach-in button available on the device or via an external wire