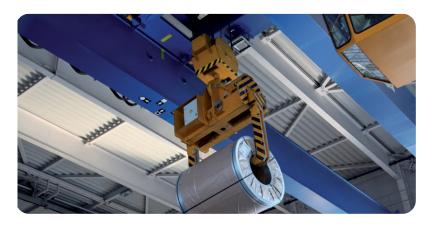

# Overhead and gantry crane

1 OsiSense XCKVR/XCKMR
2 ways/2 speeds by one single sensor, compactness and robustness with positivity
2 OsiSense XR
Robustness and modularity (up to 28 contacts)
3 OsiSense XUX/XUK9T
Long-distance detection
4 OsiSense XCKM/XCR
Robustness with positivity
5 OsiSense XCC/XS
Ease of installation and adjustment