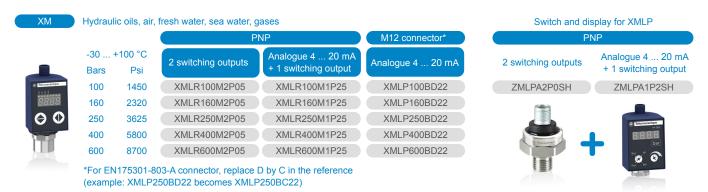

D

Compactness and modularity of the head for easy mechanical integration

2 OsiSense XCR

2 ways/1 speed, compactness and robustnss with positivity









CosiSense XCC
 Ease of installation and adjustment
 Robustness with positivity
 SosiSense XF
 The ultimate trolley protection
 VosiSense XCKVR/XCKMR
 VosiSense XCKVR/XCKMR
 SosiSense XR
 Robustness and modularity









1 OsiSense XCC/XS

Ease of installation and adjustment

2 OsiSense XCKVR/XCKMR

2 ways/2 speeds by one single sensor, compactness and robustness with positivity

3 OsiSense XCKM/XCR

Robustness with positivity

4 OsiSense XR

Robustness and modularity (up to 28 contacts)







# Choose the best-suited product for your application



#### Photoelectric sensors



#### Inductive sensors



#### Pressure transmitters



#### **Encoders**

|                    |                     | ø 58 mm        |               | ø 90 mm        |                |
|--------------------|---------------------|----------------|---------------|----------------|----------------|
| XCC                | Resolution          | Solid shaft    | Through shaft | Solid shaft    | Through shaft  |
| Incremental        | 500 pts             | XCC1510PS05Y   |               |                |                |
|                    | 1024 pts            | XCC1510PS11Y   | XCC1514TS11Y  |                |                |
|                    | 10,000 pts          |                |               | XCC1912PS00KN  | XCC1930TS00KN  |
|                    |                     |                |               |                |