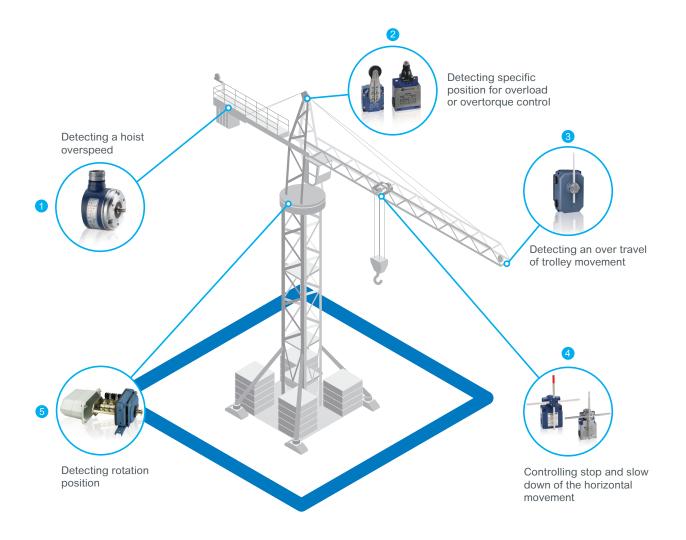

# Overhead and gantry crane

1 OsiSense XCKVR/XCKMR
2 ways/2 speeds by one single sensor, compactness and robustness with positivity
2 OsiSense XR
Robustness and modularity (up to 28 contacts)
3 OsiSense XUX/XUK9T
Long-distance detection
4 OsiSense XCKM/XCR
Robustness with positivity
5 OsiSense XCC/XS
Ease of installation and adjustment