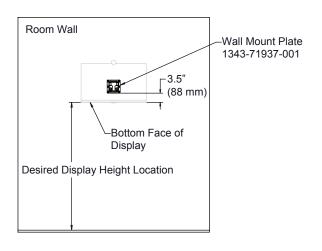

(4) 1/4" Washer 1602-61465-001

(4) 1/4-20 Toggle Anchor Insert 1650-28296-001

Determine the desired location of the display and the location of the wall mount plate as shown below.

Drill the mounting holes for the wall mount plate as shown using the VESA 100 mm x 100 mm hole pattern. If needed, use the wall plate as a template for drilling the holes.