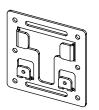

1725-71937-001A

Wall Mount Plate 1343-71937-001

Wall Mount Plate Arm Bracket 1342-71937-001

(2) M4 x 8 Knurled Thumb Screw 1601-71937-001

(4) 1/4-20 x 2-1/2" Hex Head Bolt 1601-61806-001

Supplied hardware for drywall applications

(4) 1/4" Washer 1602-61465-001

(4) 1/4-20 Toggle Anchor Insert 1650-28296-001

Determine the desired location of the display and the location of the wall mount plate as shown below.

Drill the mounting holes for the wall mount plate as shown using the VESA 100 mm x 100 mm hole pattern. If needed, use the wall plate as a template for drilling the holes.