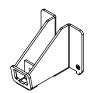

1725-71937-001A

Wall Mount Plate 1343-71937-001

Wall Mount Plate Arm Bracket 1342-71937-001

(2) M4 x 8 Knurled Thumb Screw 1601-71937-001

(4) 1/4-20 x 2-1/2" Hex Head Bolt 1601-61806-001

Supplied hardware for drywall applications

(4) 1/4" Washer 1602-61465-001

(4) 1/4-20 Toggle Anchor Insert 1650-28296-001

Determine the desired location of the display and the location of the wall mount plate as shown below.

Drill the mounting holes for the wall mount plate as shown using the VESA 100 mm x 100 mm hole pattern. If needed, use the wall plate as a template for drilling the holes.