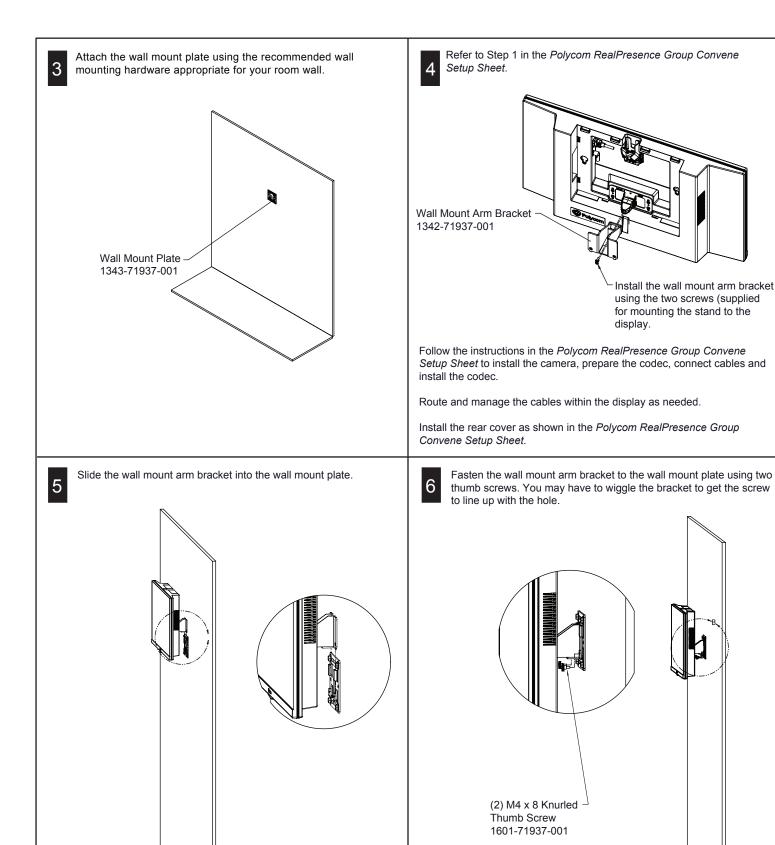

Connect power and power on the system as shown in the *Polycom RealPresence Group Convene Setup Sheet*.