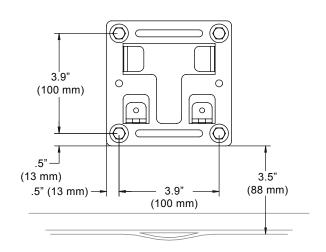

(4) 1/4" Washer 1602-61465-001

(4) 1/4-20 Toggle Anchor Insert 1650-28296-001

Determine the desired location of the display and the location of the wall mount plate as shown below.

Drill the mounting holes for the wall mount plate as shown using the VESA 100 mm x 100 mm hole pattern. If needed, use the wall plate as a template for drilling the holes.