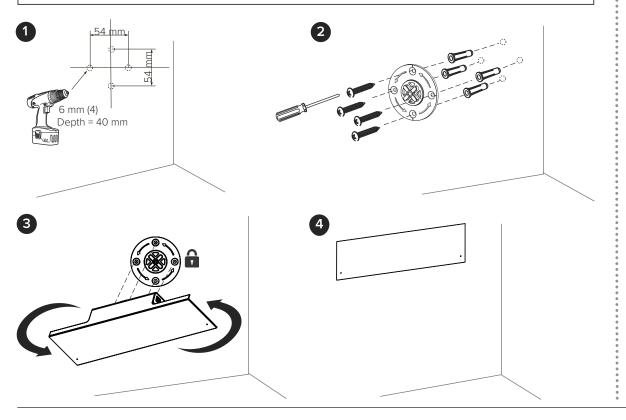

## Optional Setup

Installation de l'équipement optionnel Instalación del equipo optativo Instalação do equipamento opcional Einrichten der optionalen Ausrüstung Installazione delle apparecchiature opzionali Valgfritt oppsett Kiegészítő beállítások Konfiguracja opcjonalna Дополнительная настройка オプション設定 选择设置 選擇設定 선택 설정

**CAUTION**: Ensure that the wall is able to support the weight of the product (2.2 lbs/1 kg). Use appropriate mounting and anchoring hardware for the wall type. Failure to provide adequate structural strength can result in damage to the equipment, voiding the warranty, and causing possible serious personal injury. The installer is responsible for conforming to all applicable building codes and requirements of local, state, and federal jurisdiction.