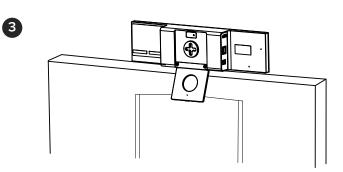

## Optional Setup

Installation de l'équipement optionnel Instalación del equipo optativo Instalação do equipamento opcional Einrichten der optionalen Ausrüstung Installazione delle apparecchiature opzionali Valgfritt oppsett Kiegészítő beállítások Konfiguracja opcjonalna Дополнительная настройка オプション設定 选择设置 選擇設定 선택 설정

**CAUTION**: Ensure that the wall is able to support the weight of the product (2.2 lbs/1 kg). Use appropriate mounting and anchoring hardware for the wall type. Failure to provide adequate structural strength can result in damage to the equipment, voiding the warranty, and causing possible serious personal injury. The installer is responsible for conforming to all applicable building codes and requirements of local, state, and federal jurisdiction.