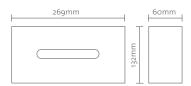

#### KLEENEX® Facial Tissue

White, 2 ply, 90 tissues/'upright' pack, with 10 'signal sheets' 24 packs/case

Order Code 4721

**DISPENSERS** 

Compatible with: 4720, 4725 White, ABS plastic, lockable Order Code 4992

Compatible with: 4720, 4725 Chrome, ABS plastic, lockable Order Code 4993