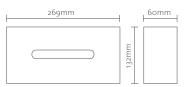

#### KLEENEX® Facial Tissue

White, 2 ply, 90 tissues/'upright' pack, with 10 'signal sheets' 24 packs/case

Order Code 4721

**DISPENSERS** 

Compatible with: 4720, 4725 White, ABS plastic, lockable Order Code 4992

Compatible with: 4720, 4725 Chrome, ABS plastic, lockable Order Code 4993