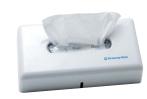

#### KLEENEX® Facial Tissue

White, 2 ply, 90 tissues/'upright' pack, with 10 'signal sheets' 24 packs/case

Order Code 4721

**DISPENSERS** 

Compatible with: 4720, 4725 White, ABS plastic, lockable Order Code 4992

Compatible with: 4720, 4725 Chrome, ABS plastic, lockable Order Code 4993