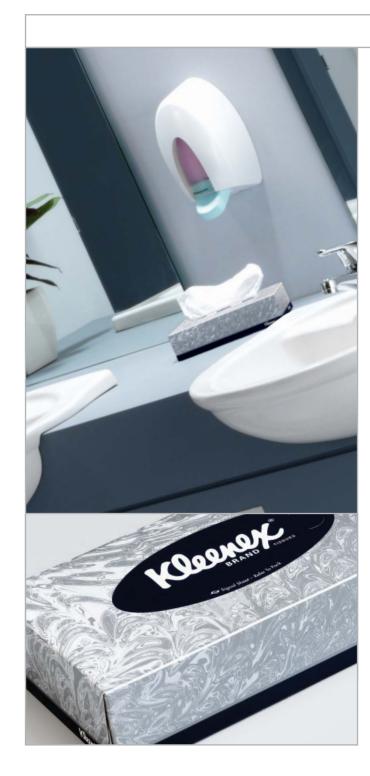

#### KLEENEX® Facial Tissue

White, 2 ply, 200 tissues/pack, with 10 'signal sheets' 24 packs/case

Order Code 4715

#### KLEENEX® Facial Tissue

White, 2 ply, 90 tissues/'upright' pack, with 10 'signal sheets' 24 packs/case

Order Code 4721

**DISPENSERS** 

Compatible with: 4720, 4725 White, ABS plastic, lockable Order Code 4992