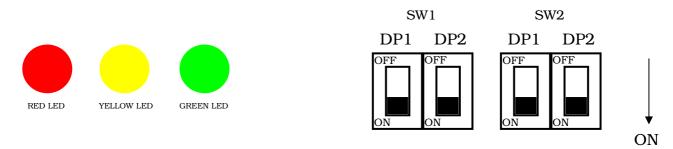

## DIPSWITCH: SW1

| DP1 | DP2 | CHARGING CURVE                         |  |
|-----|-----|----------------------------------------|--|
| ON  | OFF | IUIa-ACD for Lead-acid (Wet) batteries |  |
| OFF | OFF | IUOU-AGM FULLRIVER                     |  |
| OFF | ON  | IUIUa-AGM DISCOVER                     |  |
| ON  | ON  | IUIa-Gel for TROJAN Gel batteries      |  |

Dipswitches are located behind the white label on the top side of the charger and next to the green led you will find 2 sets of dipswitches (SW1 and SW2).

Only the set of dipswitch SW1 (the one on the left side) has effect on charging curve selection accordingly to the table above.

## DIPSWITCH: SW2

| DP1 | DP2 | CHARGING CURRENT |
|-----|-----|------------------|
| ON  | ON  | 15A              |
| OFF | ON  | 20A              |
| ON  | OFF | 25A              |
| OFF | OFF | 25A              |