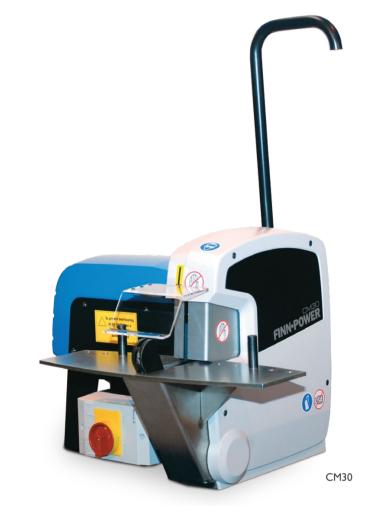

FINN-POWER CM30 AND CM35 CUTTING MACHINES

## CM30/CM35 - SAFE CUTTING FOR SERVICE USE

Finn-Power CM30 and CM35 cutting machines are manually operated and designed for service use in workshop. They can be used for cutting up to 2" braided hoses efficiently, fast and safely. They are easy and simple to use and both models are equipped with fume exhaust connections. CM30 is also available in 12V and 24V.