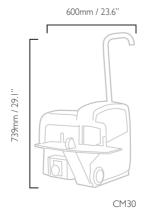

http://powerco.lillbacka.com/ products/cutting-machines

|                                | CM30  | CM35  |
|--------------------------------|-------|-------|
| Hose capacity, I-2 wire (inch) | 2     | 2     |
| Hose capacity, 4 wire (inch)   | 1 1/4 | 1 1/4 |
| Motor (kW)                     | 3     | 3     |
| Motor (HP)                     | 4     | 4     |
| Available voltage (V)          | 12/24 | 12/24 |
| Speed of blade, 50 Hz (rpm)    | 2 750 | 2 750 |
| Speed of blade, 60 Hz (rpm)    | 3 370 | 3 370 |
| Blade diameter (mm)            | 300×3 | 300×3 |
| Weight (kg)                    | 50    | 60    |
| Weight (lbs)                   | 110   | 132   |