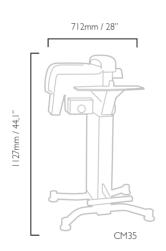

http://powerco.lillbacka.com/ products/cutting-machines

|                                | CM30  | CM35  |
|--------------------------------|-------|-------|
| Hose capacity, I-2 wire (inch) | 2     | 2     |
| Hose capacity, 4 wire (inch)   | 1 1/4 | 1 1/4 |
| Motor (kW)                     | 3     | 3     |
| Motor (HP)                     | 4     | 4     |
| Available voltage (V)          | 12/24 | 12/24 |
| Speed of blade, 50 Hz (rpm)    | 2 750 | 2 750 |
| Speed of blade, 60 Hz (rpm)    | 3 370 | 3 370 |
| Blade diameter (mm)            | 300×3 | 300×3 |
| Weight (kg)                    | 50    | 60    |
| Weight (lbs)                   | 110   | 132   |