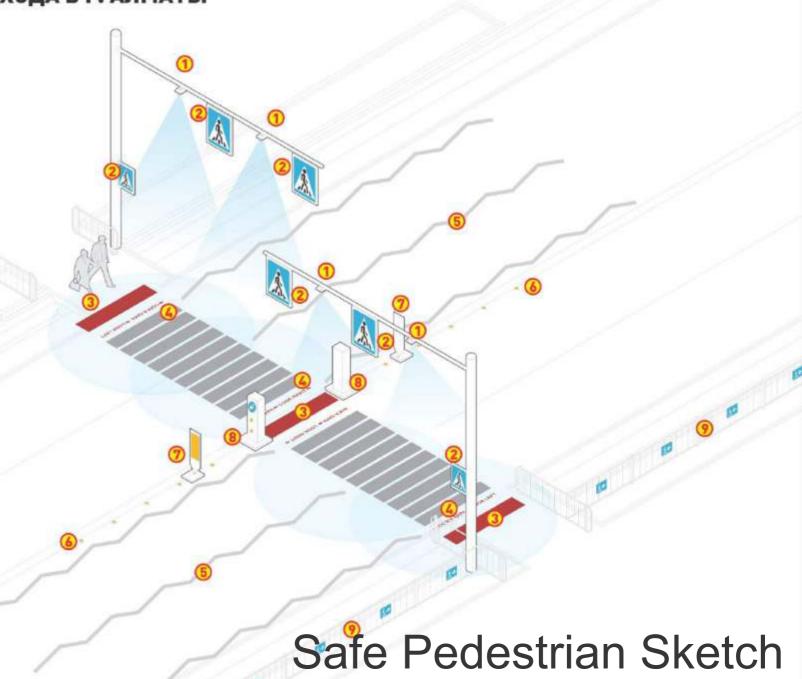

PAVLODAR CITY, KAZAKHSTAN

"Blagoveshchensky"
Cathedral Lighting Project

БЕРЛИН

ПАРИЖ