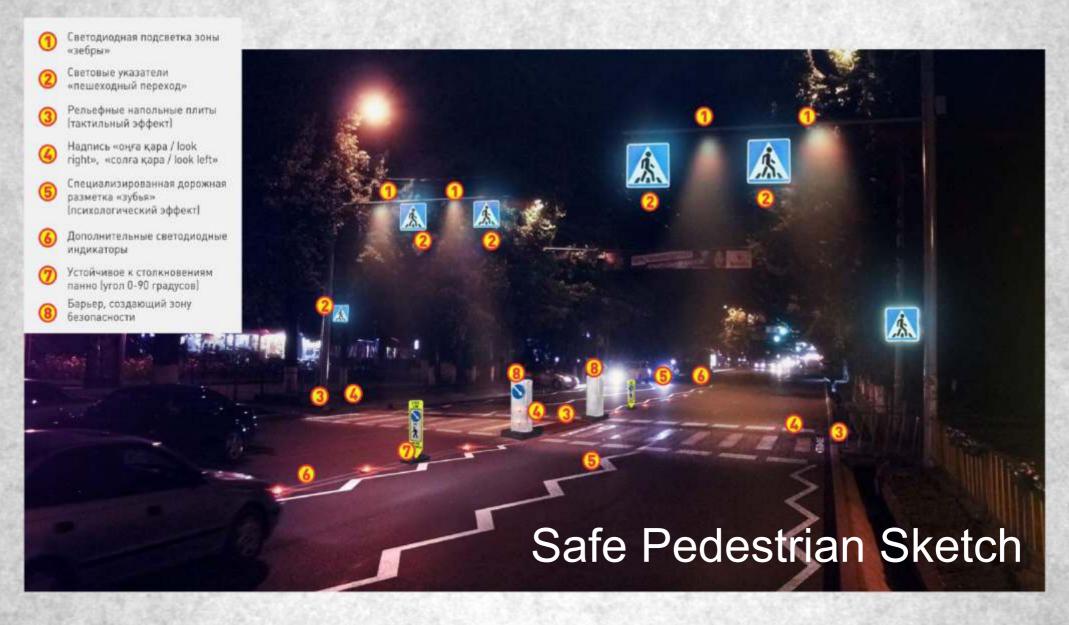

#### ЭКСИЗ ПЕШЕХОДНОГО ПЕРЕХОДА ПОВЫШЕННОЙ БЕЗОПАСНОСТИ В Г. АЛМАТЫ

- ① Светодиодная подсветка зоны «зебры»
- Световые указатели «пешеходный переход»
- Рельефные напольные плиты Ітактильный эффект]
- Надпись «оңға қара / look right», «солға қара / look left»
- Специализированная дорожная разметка «зубья» Іпсихологический эффект!
- Дополнительные светодиодные индикаторы
- Устойчивое к столкновениям панно Іугол 0-90 градусов)
- Барьер, создающий зону безопасности
- Дополнительные указатели