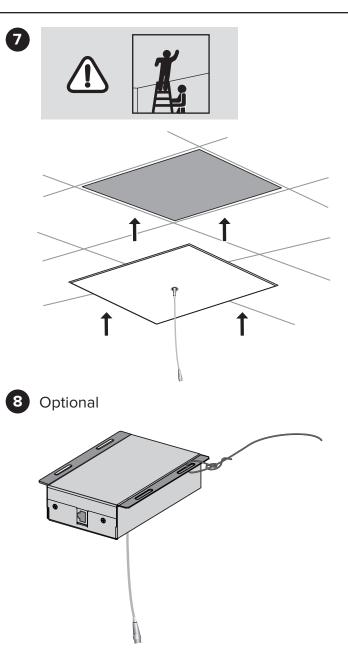

May 2019

1725-85362-002A IP Ceiling Microphone Array Model P014

For added safety when removing the ceiling tile at a later time, securely attach the electronics enclosure to the ceiling supports using suitable wire or other hardware appropriate for your ceiling type and in accordance with local regulations. Be sure that the length of wire you use to secure the electronics enclosure is short enough to prevent the enclosure from striking the person removing the ceiling tile.