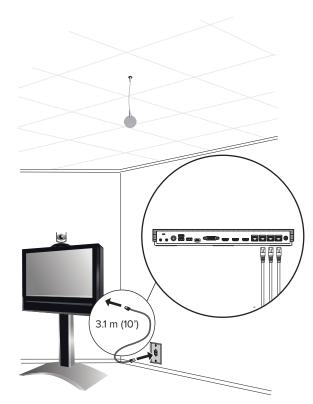

For information about optimally placing the microphones to send stereo audio for Polycom G7500 systems, refer to the *Polycom G7500 Administrator Guide*, available at http://support.polycom.com.

## For RealPresence Group Series Ceiling Microphone Arrays

For information about connecting RealPresence Group Series ceiling microphones to the Polycom G7500 system, refer to the *Polycom Microphone IP Adapter Setup Sheet*, available at http://support.polycom.com.