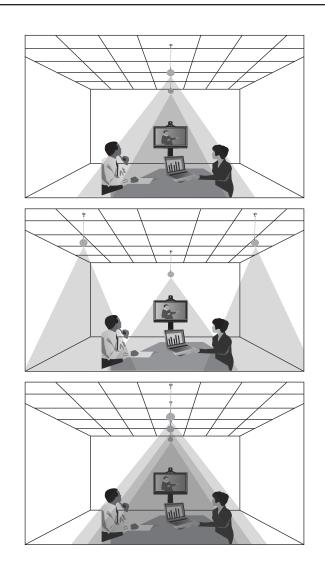

For information about optimally placing the microphones to send stereo audio for Polycom G7500 systems, refer to the *Polycom G7500 Administrator Guide*, available at http://support.polycom.com.

18 Polycom G7500 Systems with Multiple IP Ceiling Microphones

For information about optimally placing the microphones to send stereo audio for Polycom G7500 systems, refer to the *Polycom G7500 Administrator Guide*, available at http://support.polycom.com.