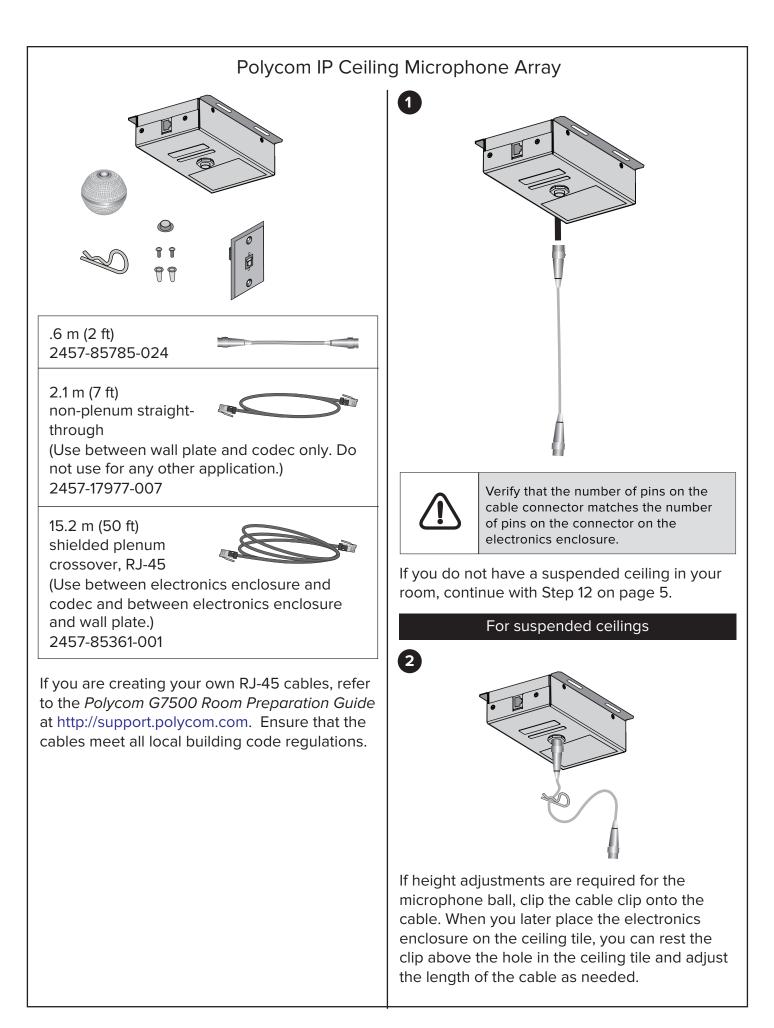

May 2019

1725-85362-002A IP Ceiling Microphone Array Model P014

For added safety when removing the ceiling tile at a later time, securely attach the electronics enclosure to the ceiling supports using suitable wire or other hardware appropriate for your ceiling type and in accordance with local regulations. Be sure that the length of wire you use to secure the electronics enclosure is short enough to prevent the enclosure from striking the person removing the ceiling tile.