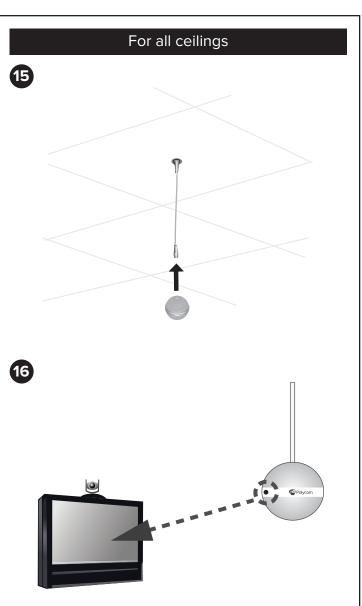

Point the dot (located on the band around the middle of the microphone ball) toward the main display.

If you plan to install another IP Ceiling Microphone Array in the same room, refer to step 18. The Polycom G7500 system has a maximum number of three digital microphone arrays.