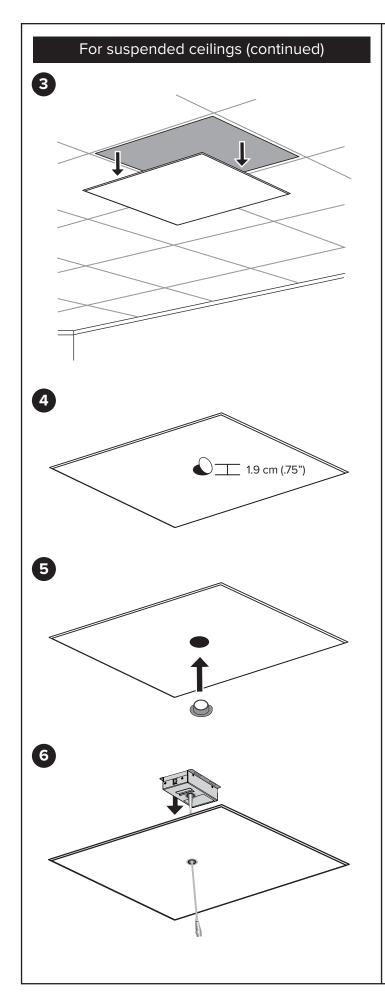

May 2019

1725-85362-002A IP Ceiling Microphone Array Model P014

For added safety when removing the ceiling tile at a later time, securely attach the electronics enclosure to the ceiling supports using suitable wire or other hardware appropriate for your ceiling type and in accordance with local regulations. Be sure that the length of wire you use to secure the electronics enclosure is short enough to prevent the enclosure from striking the person removing the ceiling tile.