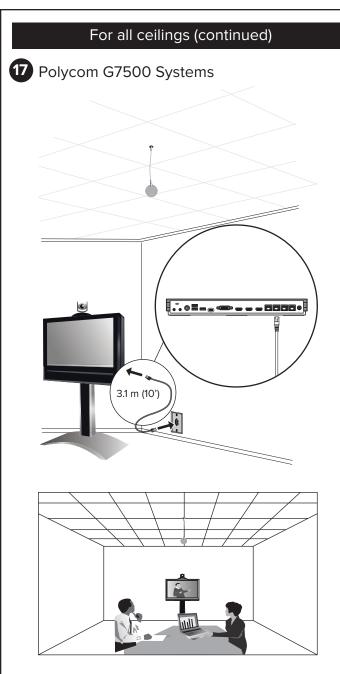

Point the dot (located on the band around the middle of the microphone ball) toward the main display.

If you plan to install another IP Ceiling Microphone Array in the same room, refer to step 18. The Polycom G7500 system has a maximum number of three digital microphone arrays.

For information about optimally placing the microphones to send stereo audio for Polycom G7500 systems, refer to the *Polycom G7500 Administrator Guide*, available at http://support.polycom.com.

18 Polycom G7500 Systems with Multiple IP Ceiling Microphones