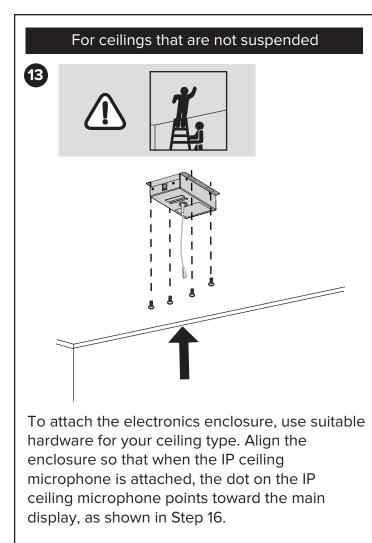

May 2019

1725-85362-002A IP Ceiling Microphone Array Model P014

For added safety when removing the ceiling tile at a later time, securely attach the electronics enclosure to the ceiling supports using suitable wire or other hardware appropriate for your ceiling type and in accordance with local regulations. Be sure that the length of wire you use to secure the electronics enclosure is short enough to prevent the enclosure from striking the person removing the ceiling tile.