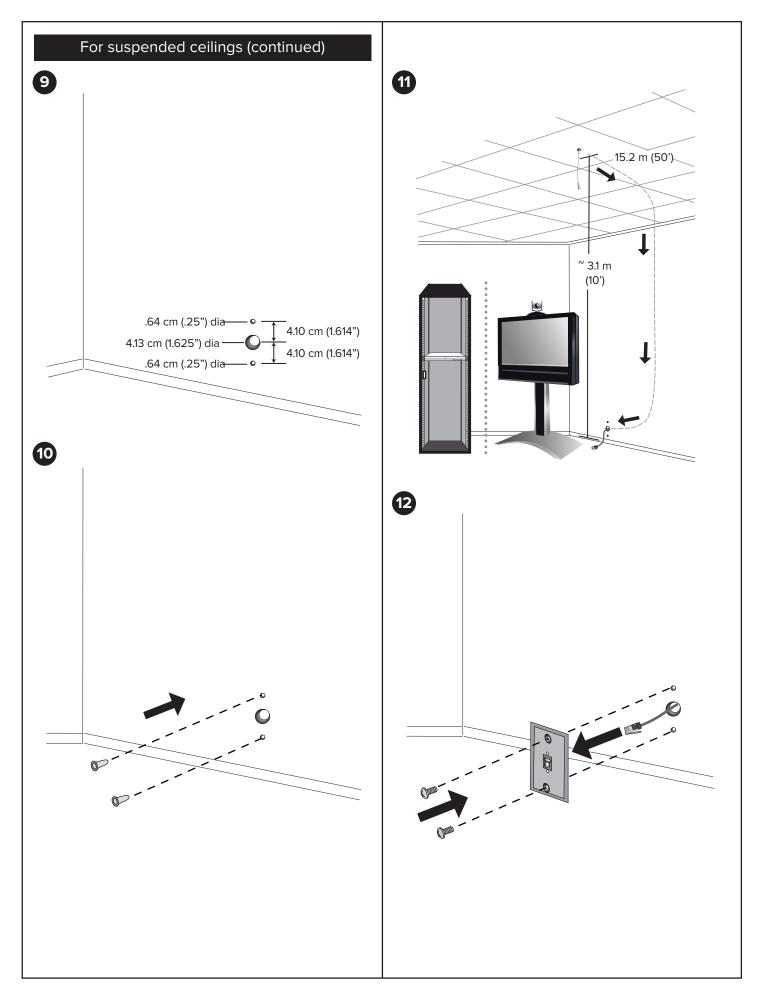

May 2019

1725-85362-002A IP Ceiling Microphone Array Model P014

For added safety when removing the ceiling tile at a later time, securely attach the electronics enclosure to the ceiling supports using suitable wire or other hardware appropriate for your ceiling type and in accordance with local regulations. Be sure that the length of wire you use to secure the electronics enclosure is short enough to prevent the enclosure from striking the person removing the ceiling tile.