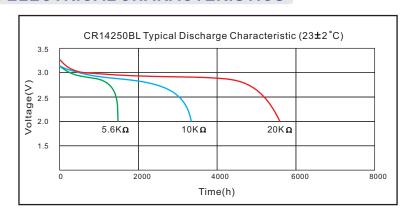

0.5mA

-40°C~+70°C

7mA



# Li-MnO<sub>2</sub> Battery

--CR14250BL Brief Datasheet----

➤ Model: CR14250BL

Nominal Voltage: 3.0Volts

Nominal Capacity: (@0.5mA Discharge Current to 2.0V cut-off,  $+23^{\circ}$ C) 850mAh

> Standard Discharge Current:

Maximum recommended current under continuous discharge:

70mA Maximum recommended current under pulse discharge:

Operational temperature range:

Nominal Weight: 11.0g

#### 2. MAIN FEATURES

- ➤ Light Weight, High Voltage and High Energy Density
- Excellent Stable Discharge Characteristics and outstanding Temperature Characteristics
- Outstanding Temperature Characteristics
- ➤ Excellent Leakage Resistance and Excellent Long-term Reliability

### 3. ELECTRICAL CHARACTERISTICS





## 4. WARNING!

- > DO NOT recharge, short-circuit, disassemble, deform, heat or place the battery near a direct flame. Any of the above actions could cause it to ignite explode or become damaged.
- > Keep this battery out of the reach of children.
- ➤ When storing the battery or thro wing it away, be sure to cover it with tape.