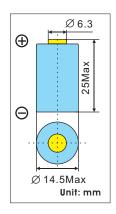

# Li-MnO<sub>2</sub> Battery

--CR14250BL Brief Datasheet----

➤ Model: CR14250BL

Nominal Voltage: 3.0Volts

Nominal Capacity: (@0.5mA Discharge Current to 2.0V cut-off,  $+23^{\circ}$ C) 850mAh

> Standard Discharge Current:

Maximum recommended current under continuous discharge:

70mA Maximum recommended current under pulse discharge:

Operational temperature range:

Nominal Weight: 11.0g