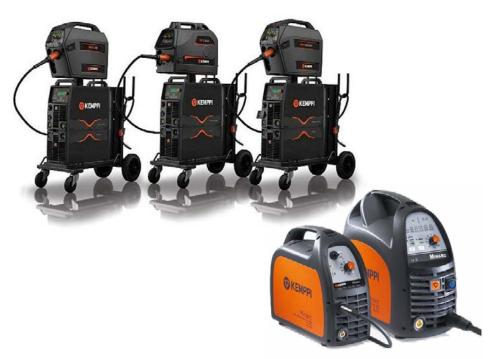

alon in Almaty City











# Exhibition salon in Pavlodar City













# Exhibition salon in Karaganda City















# Exhibition salon in Ust-Kamenogorsk City











### Office in Aktay City









Welding Group Consortium supplies welding consumables and equipment directly from the manufacturer shall of the famous world producers performed high quality goods under trademarks as ESAB (Sweden); KOBELCO (Japan); voestalpine Böhler Welding (Austria); KEMPPI (Finland) and etc. The company is the official representative and also an exclusive and sole distributor for most of the brands.





# Geography of deliveries





### **ESAB** production

ESAB welding equipment



# ESAB welding consumables



### ESAB welding accessories













#### KEMPPI welding equipment



### KEMPPI welding accessories





# WeldProfi production

Fin Weld Azia LLP together with KEMPPI OY (Finland), the world leading manufacturer of welding equipment, has begun the production of welding machines under WeldProfi trade mark in the Republic of Kazakhstan since April, 2011. Certificate CT KZ and license No. KZ61VEH00005988 for application on hazardous production objects in Kazakhstan were received.

|