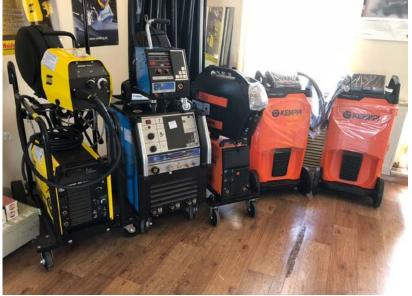

#### KEMPPI welding equipment

# WeldProfi production

Fin Weld Azia LLP together with KEMPPI OY (Finland), the world leading manufacturer of welding equipment, has begun the production of welding machines under WeldProfi trade mark in the Republic of Kazakhstan since April, 2011. Certificate CT KZ and license No. KZ61VEH00005988 for application on hazardous production objects in Kazakhstan were received.