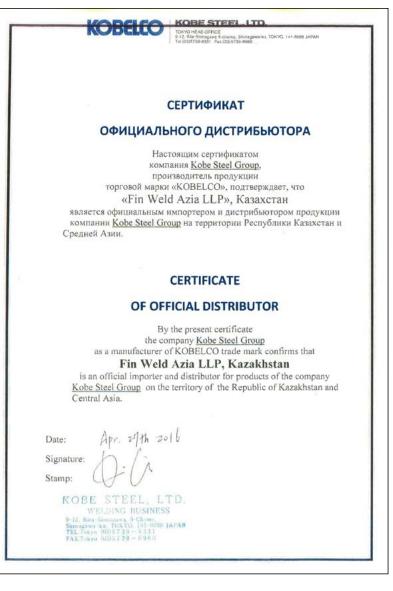

# WeldProfi production

Fin Weld Azia LLP together with KEMPPI OY (Finland), the world leading manufacturer of welding equipment, has begun the production of welding machines under WeldProfi trade mark in the Republic of Kazakhstan since April, 2011. Certificate CT KZ and license No. KZ61VEH00005988 for application on hazardous production objects in Kazakhstan were received.