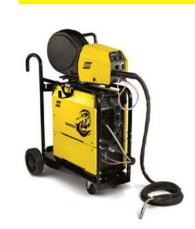

system







### Location of main offices



# Exhibition salon in Atyrau City











# Exhibition salon in Almaty City











# Exhibition salon in Pavlodar City













# Exhibition salon in Karaganda City















# Exhibition salon in Ust-Kamenogorsk City











### Office in Aktay City









Welding Group Consortium supplies welding consumables and equipment directly from the manufacturer shall of the famous world producers performed high quality goods under trademarks as ESAB (Sweden); KOBELCO (Japan); voestalpine Böhler Welding (Austria); KEMPPI (Finland) and etc. The company is the official representative and also an exclusive and sole distributor for most of the brands.





# Geography of deliveries





### **ESAB** production

ESAB welding equipment



# ESAB welding consumables



### ESAB welding accessories













#### KEMPPI welding equipment



### KEMPPI welding accessories





# WeldProfi production

Fin Weld Azia LLP together with KEMPPI OY (Finland), the world leading manufacturer of welding equipment, has begun the production of welding machines under WeldProfi trade mark in the Republic of Kazakhstan since April, 2011. Certificate CT KZ and license No. KZ61VEH00005988 for application on hazardous production objects in Kazakhstan were received.

|