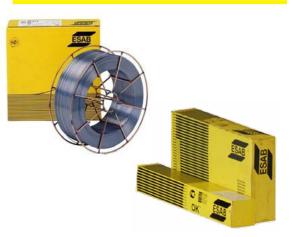

main offices



# Exhibition salon in Atyrau City











# Exhibition salon in Almaty City











# Exhibition salon in Pavlodar City













# Exhibition salon in Karaganda City















# Exhibition salon in Ust-Kamenogorsk City











### Office in Aktay City









Welding Group Consortium supplies welding consumables and equipment directly from the manufacturer shall of the famous world producers performed high quality goods under trademarks as ESAB (Sweden); KOBELCO (Japan); voestalpine Böhler Welding (Austria); KEMPPI (Finland) and etc. The company is the official representative and also an exclusive and sole distributor for most of the brands.





# Geography of deliveries





### **ESAB** production

ESAB welding equipment



# ESAB welding consumables



### ESAB welding accessories













#### KEMPPI welding equipment



### KEMPPI welding accessories





# WeldProfi production

Fin Weld Azia LLP together with KEMPPI OY (Finland), the world leading manufacturer of welding equipment, has begun the production of welding machines under WeldProfi trade mark in the Republic of Kazakhstan since April, 2011. Certificate CT KZ and license No. KZ61VEH00005988 for application on hazardous production objects in Kazakhstan were received.

|