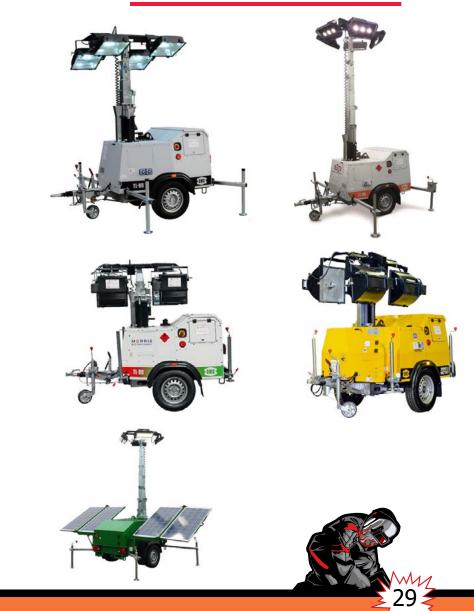

GH ALLEN SUCCESS (2007)

### Join experience

01/01/2016



# Hypertherm production

### Handheld and automated air plasma systems







### **Denyo production**



#### Denyo welding equipment









### **ProArc production**



# CNC cutting systems, equipment for welding process automation

Welding Group Consortium offers our customers latest innovations, technologies and equipment of welding and metal cutting, evolving cooperation with well-known global brands.

In March of this year, Welding Group Consortium became a partner of United Proarc Corporation (Taiwan).

Proarc is professional CNC cutting system, CNC drilling machine and welding automation equipment manufacturer.





## **MOROOKA** production



#### Welding tractors













# **MORRIS** production

Lighting masts







### 3M production

#### **3M Abrasives**







### Individual protection means





Генеральный Директор

ТОО «ЗМ Казахстан» Действителен до: 31 декабря 2019 г.









### High Performance Industrial Markers





### Mennekes production

### Plugs for the world























### Lessmann production

### **LESSMANN**<sup>®</sup> THE GERMAN BRUSH COMPANY

### <u>СЕРТИФИКАТ</u>

СЕРТИФИКАТ ОФИЦИАЛЬНОГО ДИСТРИБЬЮТОРА Настоящим сертификатом компания Lessmann Wire Brushes GmbH производитель продукции торговой марки «LESSMANN», подтверждает, что Товарищество с ограниченной ответственностью «Fin Weld Azia», Казахстан является официальным импортером и дистрибьютором продукции LESSMANN на территории Республики Казахстан.

CERTIFICATE OF OFFICIAL DISTRIBUTOR By the present certifica