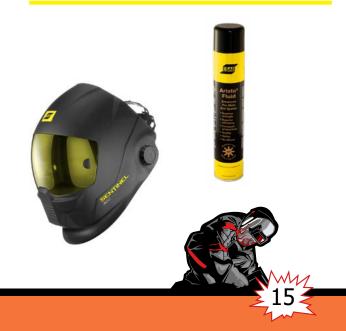

on in Atyrau City











# Exhibition salon in Almaty City











# Exhibition salon in Pavlodar City













# Exhibition salon in Karaganda City















# Exhibition salon in Ust-Kamenogorsk City











### Office in Aktay City









Welding Group Consortium supplies welding consumables and equipment directly from the manufacturer shall of the famous world producers performed high quality goods under trademarks as ESAB (Sweden); KOBELCO (Japan); voestalpine Böhler Welding (Austria); KEMPPI (Finland) and etc. The company is the official representative and also an exclusive and sole distributor for most of the brands.





# Geography of deliveries





### **ESAB** production

ESAB welding equipment



# ESAB welding consumables



### ESAB welding accessories













#### KEMPPI welding equipment



### KEMPPI welding accessories





# WeldProfi production

Fin Weld Azia LLP together with KEMPPI OY (Finland), the world leading manufacturer of welding equipment, has begun the production of welding machines under WeldProfi trade mark in the Republic of Kazakhstan since April, 2011. Certificate CT KZ and license No. KZ61VEH00005988 for application on hazardous production objects in Kazakhstan were received.

|