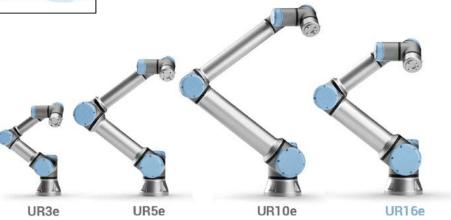

# WeldProfi production

Fin Weld Azia LLP together with KEMPPI OY (Finland), the world leading manufacturer of welding equipment, has begun the production of welding machines under WeldProfi trade mark in the Republic of Kazakhstan since April, 2011. Certificate CT KZ and license No. KZ61VEH00005988 for application on hazardous production objects in Kazakhstan were received.