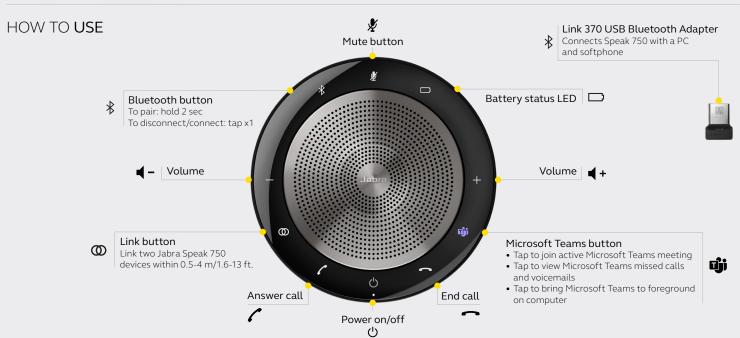

#### **HOW TO PAIR**

#### with Bluetooth enabled devices

1. Tap power to switch on

2. Hold (2 sec) the Bluetooth button

3. Follow the voice instructions to pair to your device or laptop

|              | FEATURES                                                       | BENEFITS                                                                                                                                                                                        |
|--------------|----------------------------------------------------------------|-------------------------------------------------------------------------------------------------------------------------------------------------------------------------------------------------|
| Connectivity | USB cable                                                      | Plug-and-play connectivity to PC Softphone/UC systems                                                                                                                                           |
|              | Bluetooth                                                      | Easy Bluetooth connectivity to smartphones and tablets                                                                                                                                          |
|              | Jabra Link 370 USB Bluetooth Adapter (Microsoft Teams version) | Wireless range of up to 100 feet/30 meters                                                                                                                                                      |
| Audio        | Full compatibility with UC systems & VoIP clients              | Certified for Microsoft Teams, Skype for Business and Microsoft Teams Rooms (MTR)                                                                                                               |
|              | High performing<br>Omnidirectional microphone                  | A 360° sound pick-up allowing attendees to be heard from all angles                                                                                                                             |
|              | HiFi grade speaker                                             | Ideal for outstanding voice, music and multimedia experience with more speaker power and output                                                                                                 |
|              | Digital Signal Processing<br>(DSP) technology                  | Crystal clear sound without echoes or distorted sounds even at maximum volume level                                                                                                             |
|              | Wideband audio/HD Voice                                        | High quality audio for best possible voice collaboration                                                                                                                                        |
| Ease of use  | Talk time                                                      | Up to 10 hours battery life                                                                                                                                                                     |
|              | LED indicators                                                 | Intuitive user interface                                                                                                                                                                        |
|              | Folding stand                                                  | Fold out the stand to be upright for optimized music experience or fold it down flat to the table, for enhanced group conference calls and collaboration                                        |
|              | Link button                                                    | One touch button to pair two Speak 750 devices together for full stereo and true immersive sound for calls and music                                                                            |
|              | Microsoft Teams button*                                        | <ul> <li>Tap to join active Microsoft Teams meeting</li> <li>Tap to view Microsoft Teams missed calls and voicemails</li> <li>Tap to bring Microsoft Teams to foreground on computer</li> </ul> |
| Accessories  | Jabra Link 370, USB Bluetooth Adapter (MS Teams version)       | Easy Bluetooth connection to your PC                                                                                                                                                            |
|              | Jabra Kensington Lock Adapter                                  | Optimized theft protection                                                                                                                                                                      |
|              | Jabra Speak 710/750 Secure Mount                               | Secure to tables                                                                                                                                                                                |
|              | Jabra Soft Travel Pouch                                        | Travel pouch included to protect your speakerphone on the go                                                                                                                                    |
|              |                                                                |                                                                                                                                                                                                 |

<sup>\*</sup>Button functionality depends on the Microsoft Teams application