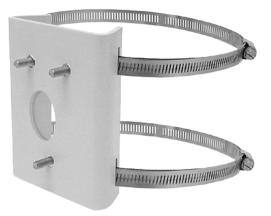

The PA101 pole mount adapter is designed to support standard wall mounts enabling the installation of CCTV equipment on a pole.

The PA101 pole mount adapter is supplied with stainless steel straps to fasten the adapter to a pole. Stainless steel hardware also is provided for attaching a wall mount to the adapter. Lightweight, rugged, and easy to install, the pole mount adapter is constructed of aluminum and has a gray polyester powder coat finish.

#### **MECHANICAL**

Pole Mount Method

Cable Entry

Attach WMVE-SR, EM16, EM14, CM1450, EM1400, EM1450, PM14, and MM1000 mounts using the supplied adapter bolts Through the 2.5 cm (1 in.) conduit access opening.