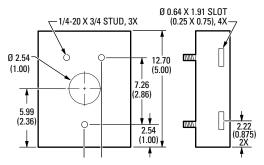

#### **MECHANICAL**

Pole Mount Method

Cable Entry

Attach WMVE-SR, EM16, EM14, CM1450, EM1400, EM1450, PM14, and MM1000 mounts using the supplied adapter bolts Through the 2.5 cm (1 in.) conduit access opening.

### **GENERAL**

| Construction | Aluminum Finish            |
|--------------|----------------------------|
| Finish       | Gray polyester powder coat |
| Unit Weight  | 0.9 lb (0.4 kg)            |

VALUES IN PARENTHESES ARE INCHES; ALL OTHERS ARE CENTIMETERS. DRAWINGS AND DIMENSIONS NOT TO SCALE.