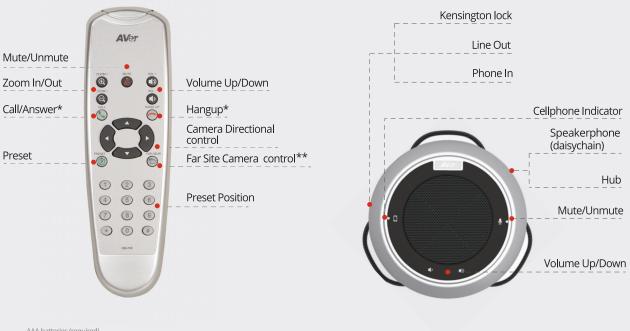

## Remote and Speakerphone diagram

AAA batteries (required) \*Function requires AVerPTZ app \*\*Future Support

Note: The VC520 is a Plug-n-Play Conference camera. The system requires no special drivers, but we highly recommend installing the AVer PTZ app for the best user experience. Please visit www.aver.com for more information.