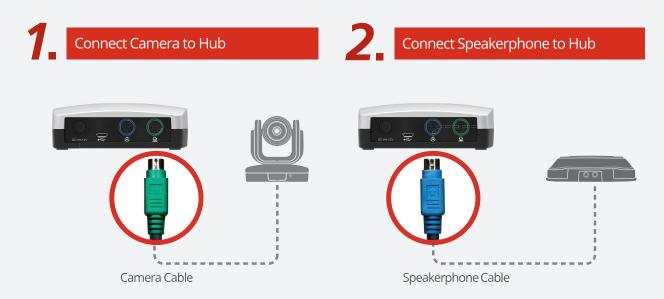

|

## Hardware Installation Steps





#### Making a video call

(a computer is required to use this device)

- Step 1: Open your Video application(Skype<sup>™</sup>, Microdoft<sup>®</sup>Lync<sup>™</sup>, Google Hangouts<sup>™</sup>, Cisco WebEx<sup>®</sup>, GoToMetting<sup>™</sup>, WebRTC and etc.)
- Step 2: Set the VC520 as your primary camera, microphone and speaker devices in your application (please consult your application setup guide for details)

Step 3: Ready to make a video call.

### **Quick Reference**

(P) Camera Preset – The Preset button on the remote serves 2 functions.

**To Save a Preset –** Move camera to desired position. **Press and HOLD** the preset button until you receive the save message on the screen.

Select **0 – 9** to store the current camera position. Repeat if needed.

To Load a Preset - TAP