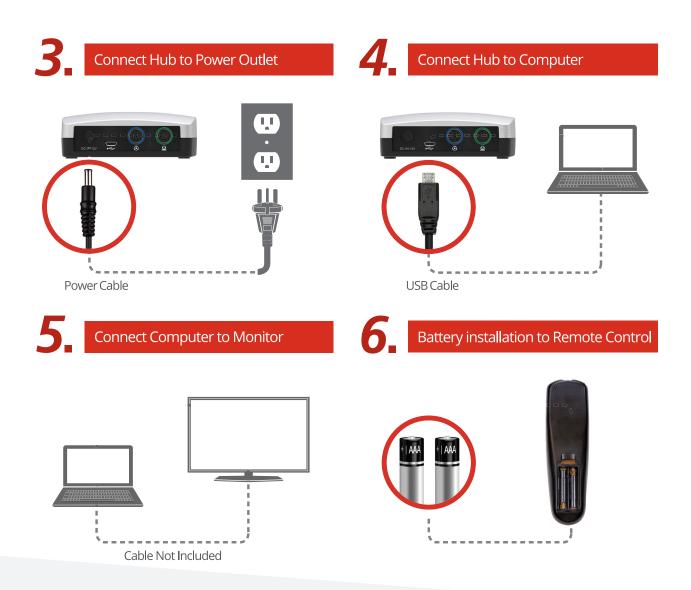

|

## Hardware Installation Steps





#### Making a video call

(a computer is required to use this device)

- Step 1: Open your Video application(Skype<sup>™</sup>, Microdoft<sup>®</sup>Lync<sup>™</sup>, Google Hangouts<sup>™</sup>, Cisco WebEx<sup>®</sup>, GoToMetting<sup>™</sup>, WebRTC and etc.)
- Step 2: Set the VC520 as your primary camera, microphone and speaker devices in your application (please consult your application setup guide for details)

Step 3: Ready to make a video call.

### **Quick Reference**

(P) Camera Preset – The Preset button on the remote serves 2 functions.

**To Save a Preset –** Move camera to desired position. **Press and HOLD** the preset button until you receive the save message on the screen.

Select **0 – 9** to store the current camera position. Repeat if needed.

To Load a Preset - TAP t