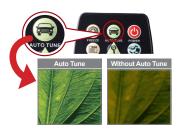

#### **Auto Tune**

With the convenient single button to adjust the clarity, brightness, and colour according to the actual environment automatically.