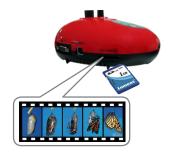

# Video / Audio Recording and Extra Storage

With a built-in microphone and just one-button to record video and audio synchronously on board directly without a PC. The SD card storage is convenient to record training, meetings, seminars, lectures.