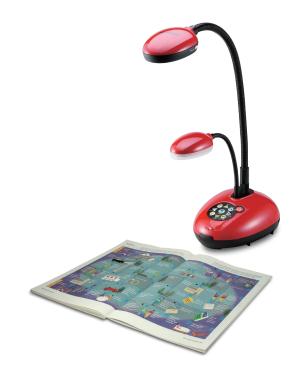

## DC170 2x Portable Document Camera

The Lumens™ DC170 document camera is equipped with a specialised 2x Sensor zoom and a professional image sensor that delivers vivid colours at high-definition Full HD 1080p output resolutions with 30 frames per second, it transmits a streaming image smoothly in real time without delays. The internal memory stores up to 240 images and is supported SD card memory device. One-touch video recording allows you to record presentations stand-alone without the need for a PC. Our no joints, highly flexible gooseneck enables a 360° viewing angle and object viewing from just 3 cm to observe an objects finer detail. The adjustable side lamp design prevents reflections. Press one button to get the perfect image quality every time. The Lumens™ DC170 makes presentations and teaching more interactive and attractive.