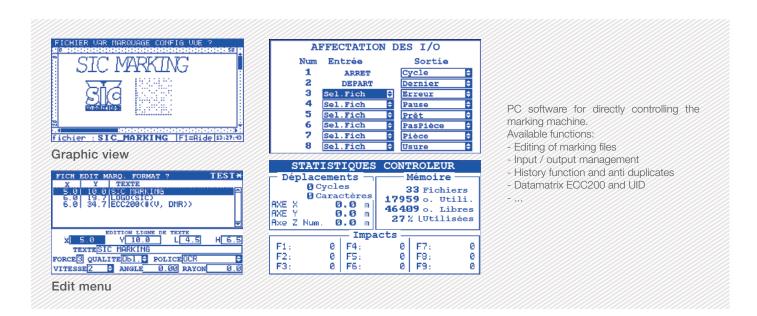

#### The e10 controller

- USB Port: to easily upload / download your marking files
- Fully programmable
- Standalone (no PC needed)
- Membrane protected industrial Keyboard
- IP40 waterproof box (no opening or fan)
- Communication Cards I / O

| Communication                                                  |
|----------------------------------------------------------------|
| RS232, RS422, USB, RS485 Profibus,TCP/IP, Ethernet/IP          |
| 8/8                                                            |
| USB                                                            |
| Creation of marking files, transfer controller / PC or USB key |
|                                                                |