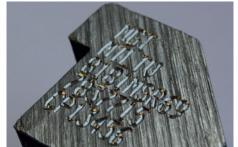

# INTEGRATED SCRIBING MARKING MACHINE e10 i63s





- Air supply
- •Ideal for light marking



#### SIMPLE AND EASY TO USE

- Ideal for integrations
- Removable robotic cable
- Quick pneumatic connection





#### **ROBUST AND RELIABLE**

- Protected by metal bellows
- Designed for intensive use
- Compatible with previous ranges



#### LOW COST OF OWNERSHIP

- No consumable
- No maintenance

## **APPLICATIONS**







## **SCRIBING MARKING EXAMPLES**







## **TECHNICAL & MECHANICAL FEATURES**

Marking window
60 x 30 mm - 2.4 x 1.2 in
External dimensions
160 x 170 x 340 mm - 6.3 x 6.7 x 13.4 in
Weight
7,8 kg - 15.4 lbs
Stylus
Carbide or Diamond Tip
Machine / controller cable length
5 m - 16.4 ft (10 m - 32.8 ft and 15 m - 49.2 ft optional)
Air supply
6 bars

#### **OPTIONS**



Large capacity rotary axis



Adapter plate i61s -> i63s



170 mm

Column base



160 mm

DIN rail kit for e10R controller



Wide range of stylus



3rd / 4th axis management card



Wireless barcode reader



PC software



Maintenance kit

Please consult us if a specific configuration is not published in the table attached.

SIC Marking designs customized and turnkey solutions for all industrial sectors. Our design offices produce machines in compliance with