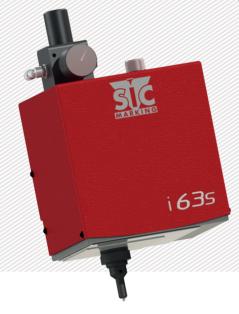

# INTEGRATED SCRIBING MARKING MACHINE e10 i63s

- Air supply
- •Ideal for light marking

#### SIMPLE AND EASY TO USE

- Ideal for integrations
- Removable robotic cable
- Quick pneumatic connection

#### **ROBUST AND RELIABLE**

- Protected by metal bellows
- Designed for intensive use
- Compatible with previous ranges

#### LOW COST OF OWNERSHIP

- No consumable
- No maintenance