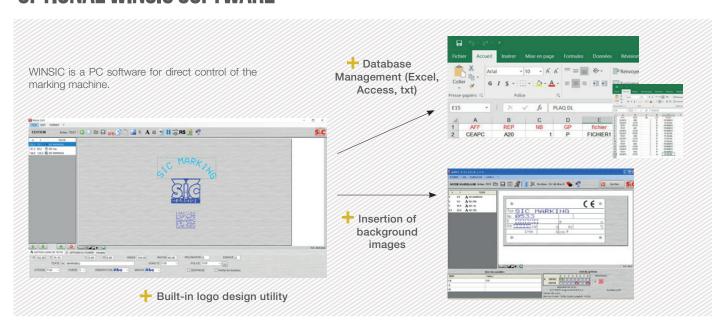

| Arial, Comic, Comic_B, Courier, OCR, OCR_BOLD, OCRA, 4x6 |
| Style                   | Angular, Radial, Inverse, and Mirror                     |
| Character Size          | From 0,1 mm to 99 mm (limited following marking window)  |
| Depth                   | Up to 0,3 mm (according to the material)                 |
| Resolution Between Dots | 0,05 mm MAX                                              |
| Password                | 2 security levels                                        |
| History function        | Exportable Excel file                                    |
| Help with maintenance   | Auto diagnosis                                           |
| Available languages     | 17                                                       |



### **OPTIONAL WINSIC SOFTWARE**