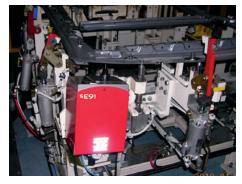

# INTEGRATED SCRIBING MARKING MACHINE e10 i63s





- Air supply
- •Ideal for light marking



#### SIMPLE AND EASY TO USE

- Ideal for integrations
- Removable robotic cable
- Quick pneumatic connection





#### **ROBUST AND RELIABLE**

- Protected by metal bellows
- Designed for intensive use
- Compatible with previous ranges



#### LOW COST OF OWNERSHIP

- No consumable
- No maintenance

## **APPLICATIONS**







## **SCRIBING MARKING EXAMPLES**







## **TECHNICAL & MECHANICAL FEATURES**

Marking window
60 x 30 mm - 2.4 x 1.2 in
External dimensions
160 x 170 x 340 mm - 6.3 x 6.7 x 13.4 in
Weight
7,8 kg - 15.4 lbs
Stylus
Carbide or Diamond Tip
Machine / controller cable length
5 m - 16.4 ft (10 m - 32.8 ft and 15 m - 49.2 ft optional)
Air supply
6 bars

#### **OPTIONS**



Large capacity rotary axis



Adapter plate i61s -> i63s



170 mm

Column base



160 mm

DIN rail kit for e10R controller



Wide range of stylus



3rd / 4th axis management card



Wireless barcode reader



PC software



Maintenance kit

Please consult us if a specific configuration is not published in the table attached.

SIC Marking designs customized and turnkey solutions for all industrial sectors. Our design office