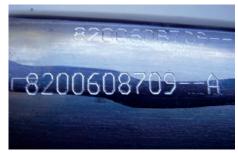

# INTEGRATED SCRIBING MARKING MACHINE e10 i63s





- Air supply
- •Ideal for light marking



#### SIMPLE AND EASY TO USE

- Ideal for integrations
- Removable robotic cable
- Quick pneumatic connection





#### **ROBUST AND RELIABLE**

- Protected by metal bellows
- Designed for intensive use
- Compatible with previous ranges



#### LOW COST OF OWNERSHIP

- No consumable
- No maintenance

## **APPLICATIONS**







## **SCRIBING MARKING EXAMPLES**







## **TECHNICAL & MECHANICAL FEATURES**

Marking window
60 x 30 mm - 2.4 x 1.2 in
External dimensions
160 x 170 x 340 mm - 6.3 x 6.7 x 13.4 in
Weight
7,8 kg - 15.4 lbs
Stylus
Carbide or Diamond Tip
Machine / controller cable length
5 m - 16.4 ft (10 m - 32.8 ft and 15 m - 49.2 ft optional)
Air supply
6 bars

#### **OPTIONS**



Large capacity rotary axis



Adapter plate i61s -> i63s



170 mm

Column base



160 mm

DIN rail kit for e10R controller



Wide range of stylus



3rd / 4th axis management card



Wireless barcode reader



PC software



Maintenance kit

Please consult us if a specific configuration is not published in the table attached.

SIC Marking designs customized and turnkey solutions for all industrial sectors. Our design offices produce machines in compliance wit