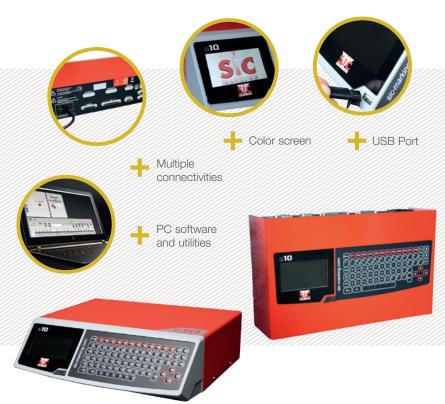

## E10 CONTROL UNIT

#### The e10 controller

- USB Port: to easily upload / download your marking files
- Fully programmable
- Standalone (no PC needed)
- Membrane protected industrial Keyboard
- IP40 waterproof box (no opening or fan)
- Communication Cards I / O