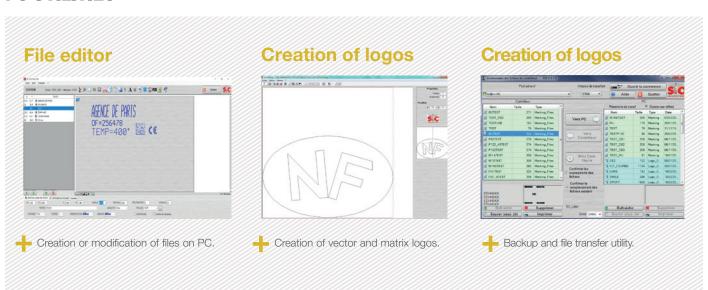

| Controlled axes       | 2 (optional 3rd / 4th axis card)                                                                           |
| Operating temperature | From 5 to 40°C                                                                                             |

| Communication                                                  |
|----------------------------------------------------------------|
| RS232, RS422, USB, RS485 Profibus,TCP/IP, Ethernet/IP          |
| 8/8                                                            |
| USB                                                            |
| Creation of marking files, transfer controller / PC or USB key |
|                                                                |

Optional communication cards:







### **PC UTILITIES**



## **E10 RANGE SOFTWARE**

#### Software features

| Text function           | Incrementation, date codes                               |
|-------------------------|----------------------------------------------------------|
| Logos                   | Download from a PC or USB key                            |
| Datamatrix              | Up to 348 characters, 48 x 48 dots                       |
| Fonts                   | Arial, Comic, Comic_B, Courier, OCR, OCR_BOLD, OCRA, 4x6 |
| Style                   | Angular, Radial, Inverse, and Mirror                     |
| Character Size          | From 0,1 mm to 99 mm (limited following marking window)  |
| Depth                   | Up to 0,3 mm (according to the material)                 |
| Resolution Between Dots | 0,05 mm MAX