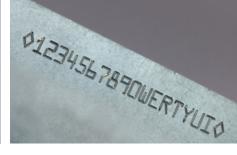

# INTEGRATED SCRIBING MARKING MACHINE e10 i63s





- Air supply
- •Ideal for light marking



#### SIMPLE AND EASY TO USE

- Ideal for integrations
- Removable robotic cable
- Quick pneumatic connection





#### **ROBUST AND RELIABLE**

- Protected by metal bellows
- Designed for intensive use
- Compatible with previous ranges



#### LOW COST OF OWNERSHIP

- No consumable
- No maintenance

## **APPLICATIONS**







## **SCRIBING MARKING EXAMPLES**







## **TECHNICAL & MECHANICAL FEATURES**

Marking window
60 x 30 mm - 2.4 x 1.2 in
External dimensions
160 x 170 x 340 mm - 6.3 x 6.7 x 13.4 in
Weight
7,8 kg - 15.4 lbs
Stylus
Carbide or Diamond Tip
Machine / controller cable length
5 m - 16.4 ft (10 m - 32.8 ft and 15 m - 49.2 ft optional)
Air supply
6 bars

#### **OPTIONS**



Large capacity rotary axis



Adapter plate i61s -> i63s



170 mm

Column base



160 mm

DIN rail kit for e10R controller



Wide range of stylus



3rd / 4th axis management card



Wireless barcode reader



PC software



Maintenance kit

Please consult us if a specific configuration is not published in the table attached.

SIC Marking designs customized and turnkey solutions for all industrial sectors. Our design offices produce machines in compliance with yo