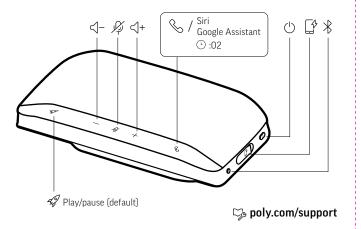

# CUSTOMIZE YOUR SPEAKERPHONE

Configure your Rocket 🛷 button feature in Poly Lens Desktop App. Choose from play/pause music (default), device status check and more.

 $\downarrow$  poly.com/lens

© 2021 Plantronics, Inc. All rights reserved. Poly, the propeller design, and the Poly logo are trademarks of Plantronics, Inc. Bluetooth is a registered trademark of Bluetooth SIG, Inc. and any use by Plantronics, Inc. is under license All other trademarks are the property of their respective owners. Manufactured by Plantronics, Inc.