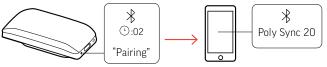

## FIRST-TIME USE

Activate by connecting USB cable to power source until LEDs light up

Choose from 3 different setups (1, 2 or 3) **1. MOBILE SETUP (PAIR)** 