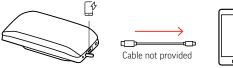

### CHARGE YOUR PHONE

With your speakerphone powered on, connect your phone.\* \*Speakerphone battery level must be medium or higher. Connection provides power only.