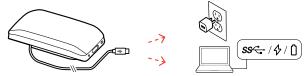

# CHARGE YOUR SPEAKERPHONE

Fastest when using wall charger or computer's quick-charge port, if available.