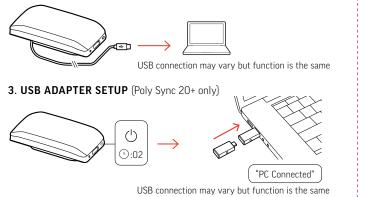

## FIRST-TIME USE

Activate by connecting USB cable to power source until LEDs light up



Choose from 3 different setups (1, 2 or 3) **1. MOBILE SETUP (PAIR)** 



#### 2. CORDED SETUP



### CHARGE YOUR PHONE

With your speakerphone powered on, connect your phone.\* \*Speakerphone battery level must be medium or higher. Connection provides power only.



# CHARGE YOUR SPEAKERPHONE

Fastest when using wall charger or computer's quick-charge port, if available.





# CUSTOMIZE YOUR SPEAKERPHONE

Configure your Rocket 🛷 button feature in Poly Lens Desktop App. Choose from play/pause music (default), device status check and more.

 $\downarrow$  poly.com/lens



© 2021 Plantronics, Inc. All rights reserved. Poly, the propeller design, and the Poly logo are trademarks of Plantronics, Inc. Bluetooth is a registered trademark of Bluetooth SIG, Inc. and any use by Plantronics, Inc. is under license All other trademarks are the property of their respective owners. Manufactured b