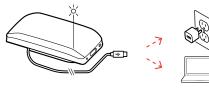

## FIRST-TIME USE

Activate by connecting USB cable to power source until LEDs light up

Choose from 3 different setups (1, 2 or 3) **1. MOBILE SETUP (PAIR)** 