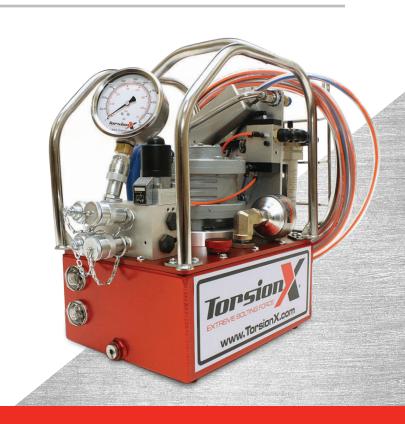

## **XP-AIR Multi-Port Power Pack**

- Runs Up to Four Hydraulic Torque Wrenches
- Three-Speed High Performance Pump
- External Adjustable Pressure Regulator
- Heavy Duty Roll Cage
- Remote Control Assembly
- 10,000 PSI / 690 BAR

## XP-AIR Multi-Port Power Pack

3.6 horse power

3000 RPM

Maximum oil flow: 433 cubic inches per minute

2 gallon oil reservoir

Overall dimensions: 11.8" x 14.8" x 17.9"

Weight (without oil): 64 pounds

(available in 4-port)