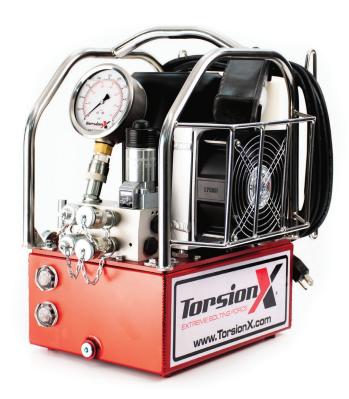

## XP-115 Multi-Port Power Pack

- Runs Up to Four Hydraulic Torque Wrenches
- Three-Speed High Performance Pump
- External Adjustable Pressure Regulator
- Heavy Duty Roll Cage
- Remote Control Assembly
- Cooling System
- 0 10,000 PSI / 690 BAR

| XP-115 Multi-Port Power Pack                  |
|-----------------------------------------------|
| 115 volts 60 hz.                              |
| 13.7 amps                                     |
| 1.5 horse power                               |
| 3450 RPM                                      |
| Maximum oil flow: 433 cubic inches per minute |
| 2 gallon oil reservoir                        |
| Overall dimensions: 11.8" x 14.8" x 17.9"     |
| Weight (without oil): 60 pounds               |

(available in 220 Volt - 50/60 hz • available in 4-port)