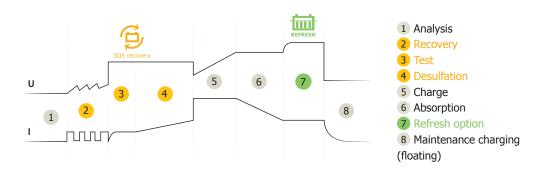

BATTERY CHARGER **GYSFLASH 9.24** 

GYS INVEST IN THE FUTURE

Supplied with :

Clamps

(45 cm)

6/12/24V

Ref. 029477

The GYSFLASH 9.24 is specifically designed to charge all types of' 6, 12 and 24V batteries; for all vehicles. It features an 8 step intelligent charging curve for an optimal charge; as well as a «Refresh» mode to recover deeply discharged batteries.

## THE IDEAL WORKSHOP CHARGER

- Designed to charge all type of vehicle batteries 6V, 12V and 24V :
  - i 6/12 V : 18 Ah to 220 Ah or for maintenance charging up to a 300 Ah.
  - 24 V : 15 Ah to 125 Ah or for maintenance charging up to a 170 Ah.
- **Refresh mode** iii : Recovers deeply discharged batteries.

## HIGH PERFORMANCE CHARGE

The 8 step charging curve ensures maximum battery performance and longevity.
External temperature sensor, for an optimal battery charge whether it's summer or winter. The charger adjusts the charging curve depending on ambient temperature.

• It recovers deeply discharged batteries (SOS Recovery  $\textcircled{B}_{J}$ ).