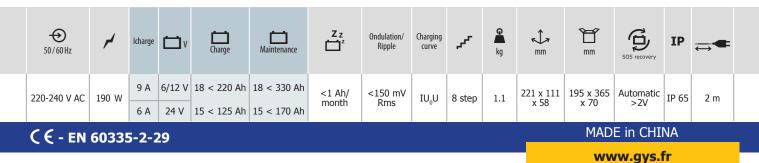

## THE IDEAL WORKSHOP CHARGER

- Designed to charge all type of vehicle batteries 6V, 12V and 24V :
  - i 6/12 V : 18 Ah to 220 Ah or for maintenance charging up to a 300 Ah.
  - 24 V : 15 Ah to 125 Ah or for maintenance charging up to a 170 Ah.
- **Refresh mode** iii : Recovers deeply discharged batteries.

## HIGH PERFORMANCE CHARGE

The 8 step charging curve ensures maximum battery performance and longevity.
External temperature sensor, for an optimal battery charge whether it's summer or winter. The charger adjusts the charging curve depending on ambient temperature.

## ERGONOMIC

- Ultra-compact design, light and portable.
- Resistant to dust and water ingress (IP65 not waterproof).
- Can be attached to a wall.