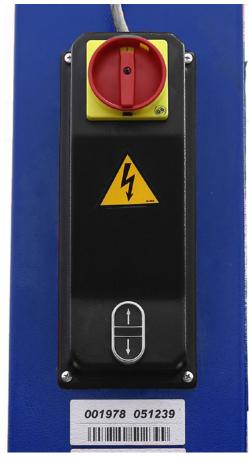

## **FEATURES**

Dead man controls, 24V

Dead man controls, 24V

Arms suitable for quick drop-in extensions