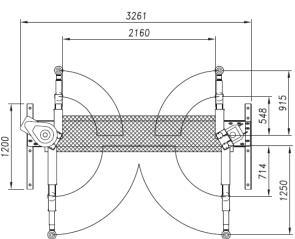

## **PRODUCT DESCRIPTION**

Electro-hydraulic 2 post lift

• Symmetric lift without baseframe for greater space free area at work

- Equipped with two lifting rams which do not require maintenance. Non-bearing cables for perfect synchronisation of the trolleys no matter what distribution weight is loaded
- 210I-32B | 210I-42B: Designed with short, super lowered three-stage arms parallel to the foor: ideal for lifting low, long wheel based vehicles.
- 210I-42SMB: designed with 4 extended three-stage arms: ideal for lifting vans and long wheel based vehicles
- Pads min. height 95 mm. only
- Safety valves protecting to prevent overloads and breakages of hydraulic hoses
- Descent velocity controlled by hydraulic valve
- Mechanical support device with automatic activation and deactivation by means of electro-magnetic valve insuring maximum safety during locking procedures
- Operation: electro-hydraulic

## **TECHNICAL DATA**

Capacity 3200 kg
Weight 690 kg
Lifting/lowering 37/37
Lifting height 2011 mm
2,2 kW -

Motor 230-400 V/50 Hz 3 ph