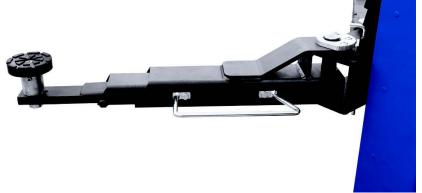

## **PRODUCT DESCRIPTION**

Electro-hydraulic 2 post lift

• Symmetric lift without baseframe for greater space free area at work

- Equipped with two lifting rams which do not require maintenance. Non-bearing cables for perfect synchronisation of the trolleys no matter what distribution weight is loaded
- 210I-32B | 210I-42B: Designed with short, super lowered three-stage arms parallel to the foor: ideal for lifting low, long wheel based vehicles.
- 210I-42SMB: designed with 4 extended three-stage arms: ideal for lifting vans and long wheel based vehicles
- Pads min. height 95 mm. only
- Safety valves protecting to prevent overloads and breakages of hydraulic hoses
- Descent velocity controlled by hydraulic valve
- Mechanical support device with automatic activation and deactivation by means of electro-magnetic valve insuring maximum safety during locking procedures
- Operation: electro-hydraulic