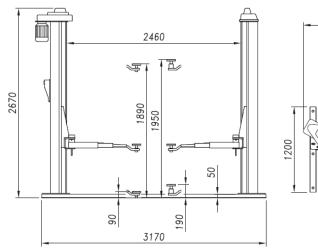

## **TECHNICAL DATA**

Capacity 3200 kg
Weight 690 kg
Lifting/lowering 37/37
Lifting height 2011 mm
2,2 kW -

Motor 230-400 V/50 Hz 3 ph