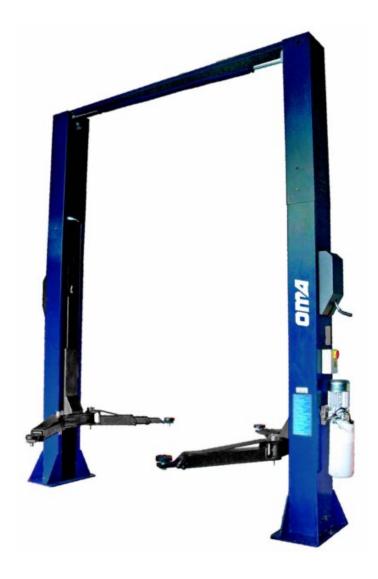

## **PRODUCT DESCRIPTION**

Electro-hydraulic 2 post lift

• Symmetric lift without baseframe for greater space free area at work

- Equipped with two lifting rams which do not require maintenance. Non-bearing cables for perfect synchronisation of the trolleys no matter what distribution weight is loaded
- 210I-32B | 210I-42B: Designed with short, super lowered three-stage arms parallel to the foor: ideal for lifting low, long wheel based vehicles.
- 210I-42SMB: designed with 4 extended three-stage arms: ideal for lifting vans and long wheel based vehicles
- Pads min. height 95 mm. only
- Safety valves protecting to prevent overloads and breakages of hydraulic hoses
- Descent velocity controlled by hydraulic valve
- Mechanical support device with automatic activation and deactivation by means of electro-magnetic valve insuring maximum safety during locking procedures
- Operation: electro-hydraulic

## **TECHNICAL DATA**

Capacity 3200 kg
Weight 690 kg
Lifting/lowering 37/37
Lifting height 2011 mm
2,2 kW -

Motor 230-400 V/50 Hz 3 ph