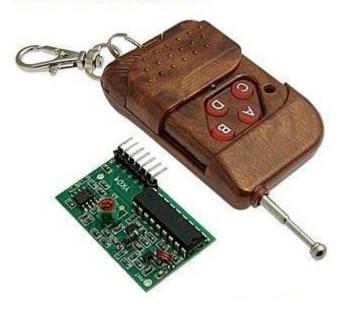

## IC2272/2262 4 channel RC

IC2272/2262 4 channel RC

Product information

Remote control

1. Operating voltage: DC12V (27A/12V battery x1)

2. Operating Current: 10mA @ 12V

3. Radiated power: 10mw @ 12V

4. Modulation mode: ASK (Amplitude Modulation)

5. Transmitting frequency: 315MHZ

6. Transmission distance :50-100M (Open field, the receiver sensitivity of -100dbm)

7. Encoder types: fixed code

With decoding receiver board

**RUI CHI** 

## Shenzhen Rui Chi Electronics Co., Ltd.,

- 1. The operating voltage DC5V, receiver sensitivity is-98db. Leg 7 bits, respectively, VT, D3, D2, D1, D0, the +5 V and GND. VT is a valid signal high output pin Upon receiving a valid signal, the pin output high, may also drive the relay.
  - 2. Size: 6.6\*22\*41mm

There are four buttons on the remote control, and respectively correspond to the four data bits to the receiving board output pin DO, D1, D2, and D3 of. Press the buttons transmit signals, the corresponding data bit is output high.