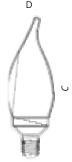

ch allows you to harmoniously complement the lamps without plafonds.

#### Product data

DLC37-842-14

Can-Base

#### General information

| 30000 h  |
|----------|
| 3000011  |
| 20000X   |
|          |
| 640      |
| 4200 K   |
| 100 lm/W |
| <3       |
|          |
| 50 to 60 |
| Hz 8 W   |
| 35 mA    |
| 80 W     |
| 0.5 s    |
| 0.5 s    |
|          |

37 mm 125 mm

F14

#### Mechanical and housing

| Bulb Finish                     | Frosted       |
|---------------------------------|---------------|
| Bulb                            | C37 [ C37 mm] |
| Shape<br>Product data           |               |
| Order product name              | DLC37-842-    |
| Numerator - Quantity Per Pack   | 14 1          |
| Numerator - Packs per outer box | 100           |

#### Dimensional drawing



DLC37-842-14