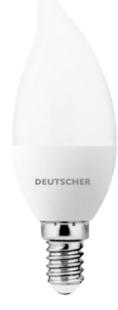

## LED BULBS C37

#### LED BULBS C37 DLC37-842-14

The curved shape of the bulb allows you to achieve the effect of imitating a burning candle, which allows you to harmoniously complement the lamps without plafonds.

#### Product data

DLC37-842-14

Can-Base