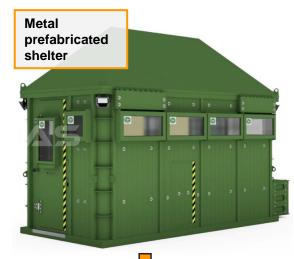

# PRE-FABRICATED SHELTERS & PROTECTIVE STRUCTURES

# **ATMAS**

All types of prefabricated on-the-ground and underground shelter solutions

- Modular Container Systems for police, firefighters, military, medical, laboratories and more uses
- Safe Havens and Refuge Chambers for Mining, Petrochemical and other dangerous industries and spaces