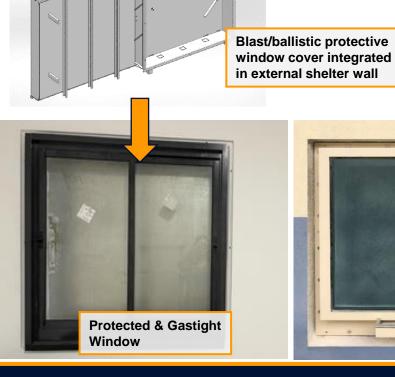

## **ATMAS**

- Blast Protection Solutions for Standard Windows Retrofit
- Bulletproof Glass & Frames
- Protective Window Covers