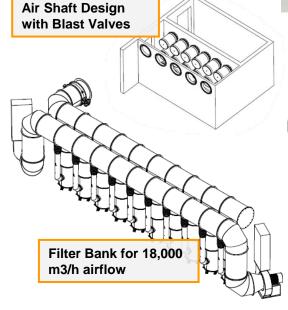

# Filter Banks/Batteries – Modular CBRN Filtration Systems for Extra-large Shelters

Modular air filtration and supply systems specially designed to project requirement and protection standards.

- Can be designed for needed airflow and space, and equipped with a wide range of filters 600-1,800 m3/h
- Manual and automatic systems

Specially Designed Eastern Europe Type Filters