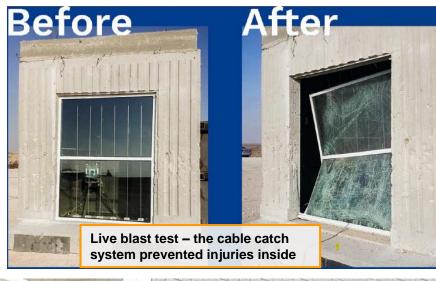

## **ATMAS**

- Blast Protection Solutions for Standard Windows Retrofit
- Bulletproof Glass & Frames
- Protective Window Covers