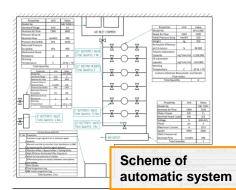

# Filter Banks/Batteries – Modular CBRN Filtration Systems for Extra-large Shelters

Modular air filtration and supply systems specially designed to project requirement and protection standards.

- Can be designed for needed airflow and space, and equipped with a wide range of filters 600-1,800 m3/h
- Manual and automatic systems