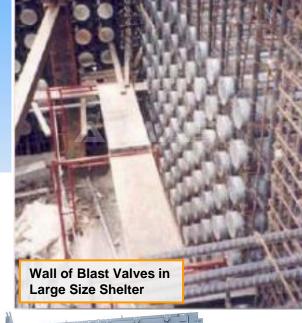

#### **NBC FILTRATION SYSTEMS FOR EXTRA-LARGE SHELTERS**

# Filter Banks/Batteries – Modular CBRN Filtration Systems for Extra-large Shelters

Modular air filtration and supply systems specially designed to project requirement and protection standards.

- Can be designed for needed airflow and space, and equipped with a wide range of filters 600-1,800 m3/h
- Manual and automatic systems