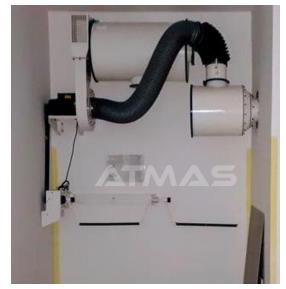

#### **NBC FILTRATION SYSTEMS FOR SMALL, MEDIUM & LARGE SHELTERS**

# All types of NBC/CBRN Filtration Systems for Small, Medium & Large Shelters and Structures

Wide selection of chemical, biological, radiological and nuclear (CBRN) and toxic industrial chemicals (TIC) filtration systems\* with airflows in range of 36-1,800 m3/h

\*Complete set typically includes electric blower (optionally with manual backup), CBRN filter, blast valve/s, overpressure valve/s, prefilter and more.

#### **CBRN Filtration Systems Installation Examples**