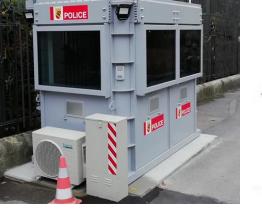

#### **Blast / Ballistic / CBRN Protected Security Structures:**

- **Guard Posts & Towers**
- Command & Control Centers
- **Special Protective Structures**

Various types of Security **Structures** 