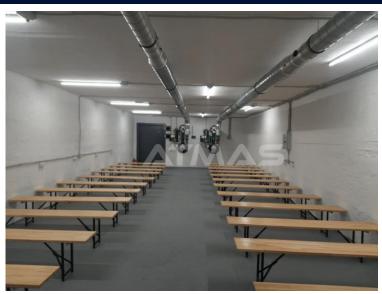

#### **CBRN Filtration Systems Installation Examples**

#### **NBC FILTRATION SYSTEMS FOR EXTRA-LARGE SHELTERS**

# Filter Banks/Batteries – Modular CBRN Filtration Systems for Extra-large Shelters

Modular air filtration and supply systems specially designed to project requirement and protection standards.

- Can be designed for needed airflow and space, and equipped with a wide range of filters 600-1,800 m3/h
- Manual and automatic systems