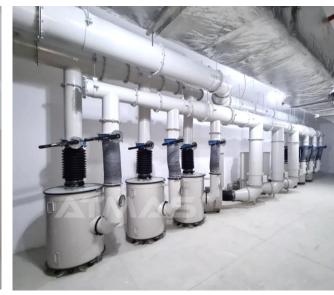

# Filter Banks/Batteries – Modular CBRN Filtration Systems for Extra-large Shelters

Modular air filtration and supply systems specially designed to project requirement and protection standards.

- Can be designed for needed airflow and space, and equipped with a wide range of filters 600-1,800 m3/h
- Manual and automatic systems

Specially Designed Eastern Europe Type Filters