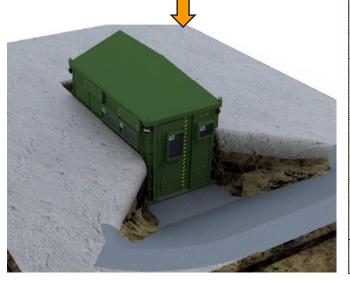

# PRE-FABRICATED SHELTERS & PROTECTIVE STRUCTURES

# **ATMAS**

All types of prefabricated on-the-ground and underground shelter solutions

- Modular Container Systems for police, firefighters, military, medical, laboratories and more uses
- Safe Havens and Refuge Chambers for Mining, Petrochemical and other dangerous industries and spaces