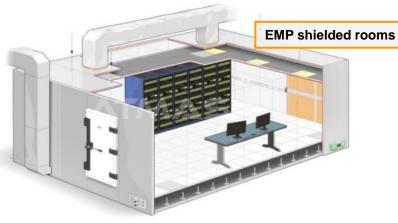

# **ELECTROMAGNETIC PULSE PROTECTION (EMP/EMPP)**

## **ATMAS**

- > EMP Shielding of Critical Facilities
- EMP-shielded cabinets and containers