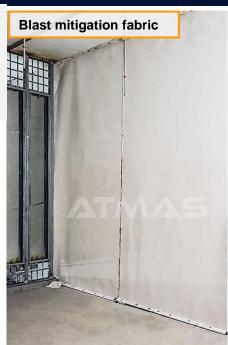

# BLAST PROTECTION & STRUCTURES REINFORCEMENT

- Blast Doors, Gates, Windows
- Blast Mitigation & Reinforcement Solutions for Buildings and Structures

## **BLAST / BALLISTIC PROTECTIVE SOLUTIONS**

ATMAS

Blast, Ballistic Mitigation & Reinforcement
Solutions for any types of Shelters, Buildings &
Structures – New Construction/Retrofit

- Structures
- **>** Buildings
- Spaces