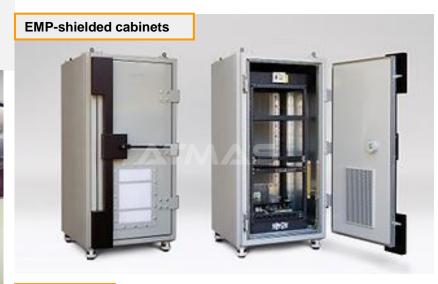

# **ELECTROMAGNETIC PULSE PROTECTION (EMP/EMPP)**

## **ATMAS**

- > EMP Shielding of Critical Facilities
- EMP-shielded cabinets and containers