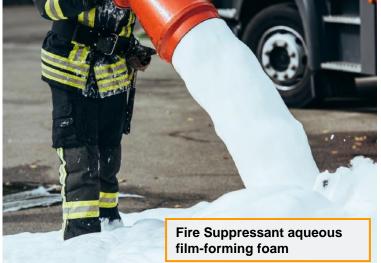

#### **CBRN DECONTAMINATION SYSTEMS & MATERIALS**

- Decontamination Tents & Containers
- Decontamination Equipment
- Decontamination Materials Formula\* (Non-Toxic):
  - √ Chemical Warfare Agents (CWA)
  - ✓ Biological Warfare Agents (BWA)
  - √ Toxic Industrial Chemicals (TIC)
  - √ Nonconventional Toxic Agents (NTA)
  - ✓ Radiological & Nuclear Particles (Clean-up)

\*Patent (#19-11424) by Sandia National Labs – US Government Research and Development Laboratory

#### Automated Decontamination & Disinfection Systems and other solutions based on unique formula