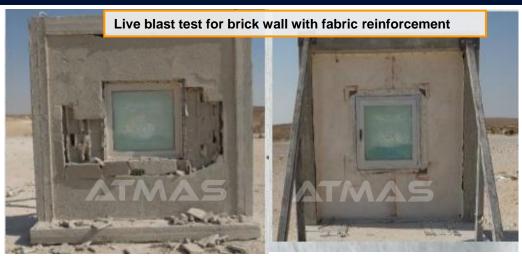

# BLAST PROTECTION & STRUCTURES REINFORCEMENT

- Blast Doors, Gates, Windows
- Blast Mitigation & Reinforcement Solutions for Buildings and Structures

## **BLAST / BALLISTIC PROTECTIVE SOLUTIONS**

ATMAS

Blast, Ballistic Mitigation & Reinforcement
Solutions for any types of Shelters, Buildings &
Structures – New Construction/Retrofit

- Structures
- **>** Buildings
- Spaces