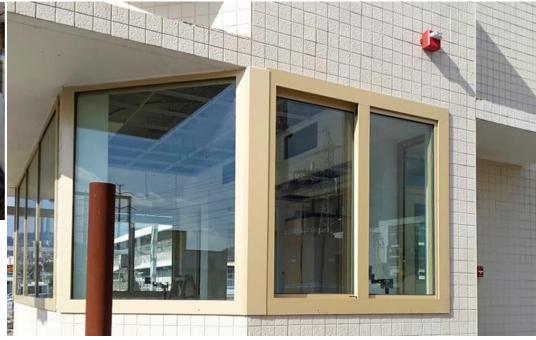

#### **WINDOWS & TRANSPARENT PARTS PROTECTION**

## **ATMAS**

- Blast Protection Solutions for Standard Windows Retrofit
- Bulletproof Glass & Frames
- Protective Window Covers