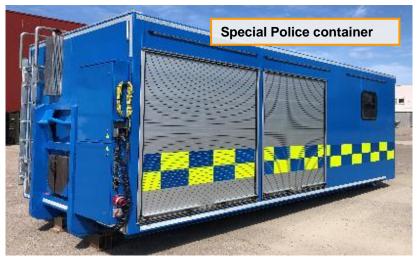

# **ATMAS**

All types of prefabricated on-the-ground and underground shelter solutions

- Modular Container Systems for police, firefighters, military, medical, laboratories and more uses
- Safe Havens and Refuge Chambers for Mining, Petrochemical and other dangerous industries and spaces

## **CONTAINER SYSTEMS & SPECIAL MODULES**

## **ATMAS**