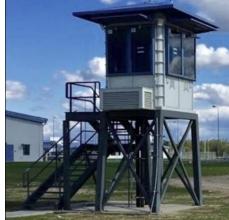

#### **Blast / Ballistic / CBRN Protected Security Structures:**

- **Guard Posts & Towers**
- Command & Control Centers
- **Special Protective Structures**

Various types of Security **Structures** 