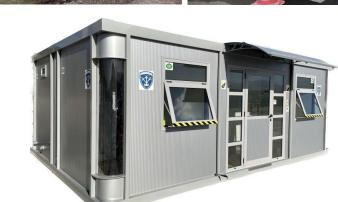

# PRE-FABRICATED SHELTERS & PROTECTIVE STRUCTURES

# **ATMAS**

All types of prefabricated on-the-ground and underground shelter solutions

- Modular Container Systems for police, firefighters, military, medical, laboratories and more uses
- Safe Havens and Refuge Chambers for Mining, Petrochemical and other dangerous industries and spaces

## **CONTAINER SYSTEMS & SPECIAL MODULES**

## **ATMAS**