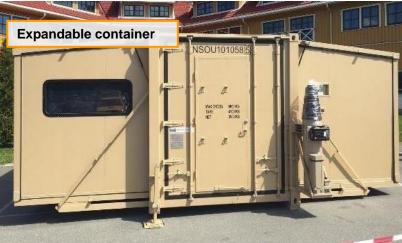

tructures
- **>** Buildings
- Spaces



Protected Shelters













#### **WINDOWS & TRANSPARENT PARTS PROTECTION**

## **ATMAS**

- Blast Protection Solutions for Standard Windows Retrofit
- Bulletproof Glass & Frames
- Protective Window Covers











# **ELECTROMAGNETIC PULSE PROTECTION (EMP/EMPP)**

## **ATMAS**

- > EMP Shielding of Critical Facilities
- EMP-shielded cabinets and containers



































# PRE-FABRICATED SHELTERS & PROTECTIVE STRUCTURES

# **ATMAS**

All types of prefabricated on-the-ground and underground shelter solutions















- Modular Container Systems for police, firefighters, military, medical, laboratories and more uses
- Safe Havens and Refuge Chambers for Mining, Petrochemical and other dangerous industries and spaces













## **CONTAINER SYSTEMS & SPECIAL MODULES**

## **ATMAS**

#### **Blast / Ballistic / CBRN Protected Security Structures:**

- **Guard Posts & Towers**
- Command & Control Centers
- **Special Protective Structures**















Various types of Security **Structures** 







































#### **CBRN DECONTAMINATION SYSTEMS & MATERIALS**



- Decontamination Tents & Containers
- Decontamination Equipment
- Decontamination Materials Formula\* (Non-Toxic):
  - √ Chemical Warfare Agents (CWA)
  - ✓ Biological Warfare Agents (BWA)
  - √ Toxic Industrial Chemicals (TIC)
  - √ Nonconventional Toxic Agents (NTA)
  - ✓ Radiological & Nuclear Particles (Clean-up)

\*Patent (#19-11424) by Sandia National Labs – US Government Research and Development Laboratory