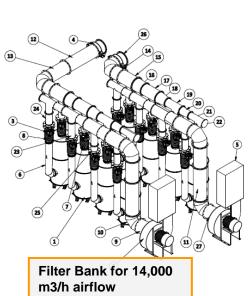

# Filter Banks/Batteries – Modular CBRN Filtration Systems for Extra-large Shelters

Modular air filtration and supply systems specially designed to project requirement and protection standards.

- Can be designed for needed airflow and space, and equipped with a wide range of filters 600-1,800 m3/h
- Manual and automatic systems