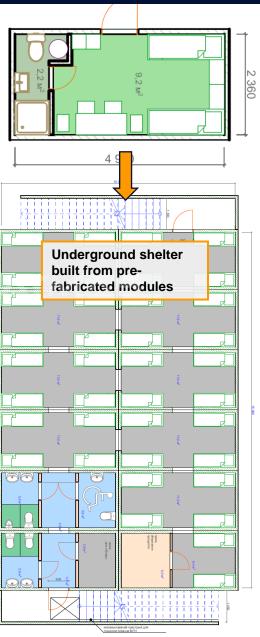

# PRE-FABRICATED SHELTERS & PROTECTIVE STRUCTURES

# **ATMAS**

All types of prefabricated on-the-ground and underground shelter solutions

- Modular Container Systems for police, firefighters, military, medical, laboratories and more uses
- Safe Havens and Refuge Chambers for Mining, Petrochemical and other dangerous industries and spaces