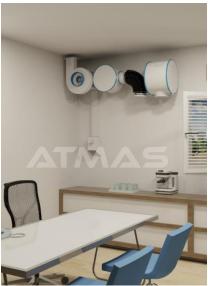

ures
- ✓ Critical Infrastructure
- √ Government / Industrial / Private Buildings



















#### **NBC FILTRATION SYSTEMS FOR SMALL, MEDIUM & LARGE SHELTERS**

#### ATMAS

# All types of NBC/CBRN Filtration Systems for Small, Medium & Large Shelters and Structures

Wide selection of chemical, biological, radiological and nuclear (CBRN) and toxic industrial chemicals (TIC) filtration systems\* with airflows in range of 36-1,800 m3/h

\*Complete set typically includes electric blower (optionally with manual backup), CBRN filter, blast valve/s, overpressure valve/s, prefilter and more.

# Filtration Systems SAFE 360 46x32x22 cm Blast Valve (under the system) Overpressure Valve Blast & Gastight Window Blast & Gastight Door

#### **CBRN Filtration Systems Installation Examples**









#### **NBC FILTRATION SYSTEMS FOR EXTRA-LARGE SHELTERS**

## ATMAS

# Filter Banks/Batteries – Modular CBRN Filtration Systems for Extra-large Shelters

Modular air filtration and supply systems specially designed to project requirement and protection standards.

- Can be designed for needed airflow and space, and equipped with a wide range of filters 600-1,800 m3/h
- Manual and automatic systems













Specially Designed Eastern Europe Type Filters



## **ATMAS**

#### **Air Supply Systems for Isolated Shelters/Spaces**

- Carbon Dioxide (CO2) Removal Systems (Scrubbers)
- > Oxygen (O2)/Air Supply & Overpressure Maintenance Systems
- Air Quality Control & Monitoring Systems







CO2 / CO Removal Systems Scrubbers for all Types of Shelters









## **BLAST PROTECTIVE EQUIPMEN