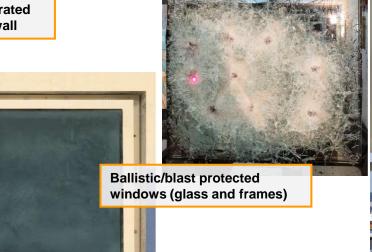

#### **WINDOWS & TRANSPARENT PARTS PROTECTION**

## **ATMAS**

- Blast Protection Solutions for Standard Windows Retrofit
- Bulletproof Glass & Frames
- Protective Window Covers