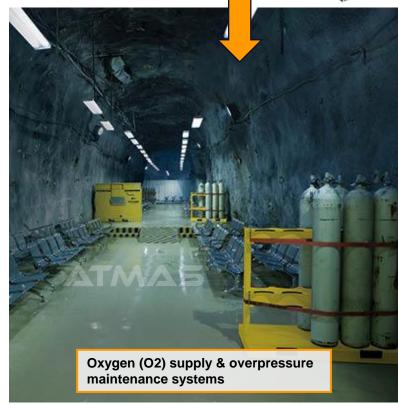

#### **Air Supply Systems for Isolated Shelters/Spaces**

- Carbon Dioxide (CO2) Removal Systems (Scrubbers)
- > Oxygen (O2)/Air Supply & Overpressure Maintenance Systems
- Air Quality Control & Monitoring Systems

CO2 / CO Removal Systems Scrubbers for all Types of Shelters