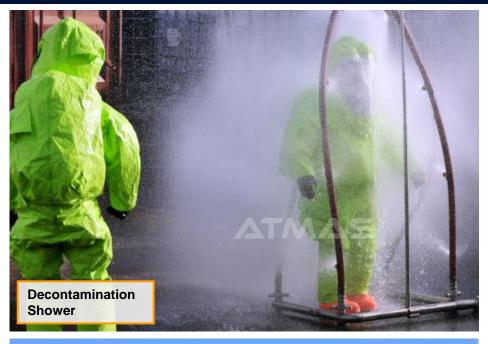

#### **CBRN DECONTAMINATION SYSTEMS & MATERIALS**

- Decontamination Tents & Containers
- Decontamination Equipment
- Decontamination Materials Formula\* (Non-Toxic):
  - √ Chemical Warfare Agents (CWA)
  - ✓ Biological Warfare Agents (BWA)
  - √ Toxic Industrial Chemicals (TIC)
  - √ Nonconventional Toxic Agents (NTA)
  - ✓ Radiological & Nuclear Particles (Clean-up)

#### Automated Decontamination & Disinfection Systems and other solutions based on unique formula