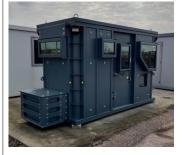

#### **NBC FILTRATION SYSTEMS FOR SMALL, MEDIUM & LARGE SHELTERS**

# All types of NBC/CBRN Filtration Systems for Small, Medium & Large Shelters and Structures

Wide selection of chemical, biological, radiological and nuclear (CBRN) and toxic industrial chemicals (TIC) filtration systems\* with airflows in range of 36-1,800 m3/h

#### **CBRN Filtration Systems Installation Examples**