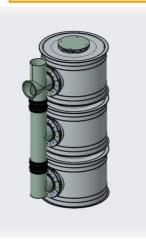

#### **NBC FILTRATION SYSTEMS FOR SMALL, MEDIUM & LARGE SHELTERS**

# All types of NBC/CBRN Filtration Systems for Small, Medium & Large Shelters and Structures

Wide selection of chemical, biological, radiological and nuclear (CBRN) and toxic industrial chemicals (TIC) filtration systems\* with airflows in range of 36-1,800 m3/h

\*Complete set typically includes electric blower (optionally with manual backup), CBRN filter, blast valve/s, overpressure valve/s, prefilter and more.