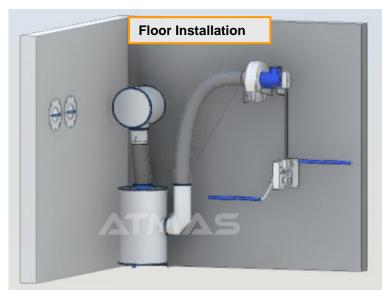

# Filtration Systems SAFE 360 46x32x22 cm Blast Valve (under the system) Overpressure Valve Blast & Gastight Window Blast & Gastight Door

#### **CBRN Filtration Systems Installation Examples**