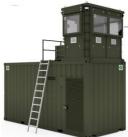

## **CONTAINER SYSTEMS & SPECIAL MODULES**

## **ATMAS**

#### **Blast / Ballistic / CBRN Protected Security Structures:**

- **Guard Posts & Towers**
- Command & Control Centers
- **Special Protective Structures**

Various types of Security **Structures** 