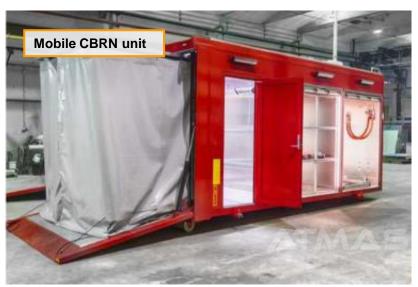

# **ATMAS**

All types of prefabricated on-the-ground and underground shelter solutions

- Modular Container Systems for police, firefighters, military, medical, laboratories and more uses
- Safe Havens and Refuge Chambers for Mining, Petrochemical and other dangerous industries and spaces

## **CONTAINER SYSTEMS & SPECIAL MODULES**

## **ATMAS**