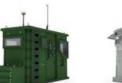

# All types of NBC/CBRN Filtration Systems for Small, Medium & Large Shelters and Structures

Wide selection of chemical, biological, radiological and nuclear (CBRN) and toxic industrial chemicals (TIC) filtration systems\* with airflows in range of 36-1,800 m3/h

\*Complete set typically includes electric blower (optionally with manual backup), CBRN filter, blast valve/s, overpressure valve/s, prefilter and more.

#### **CBRN Filtration Systems Installation Examples**