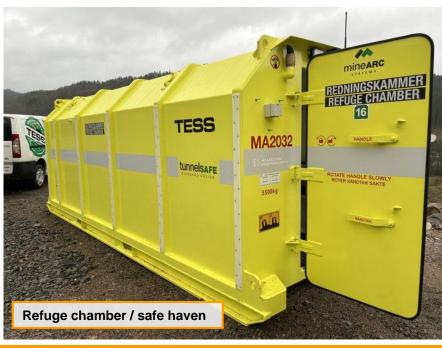

# PRE-FABRICATED SHELTERS & PROTECTIVE STRUCTURES

# **ATMAS**

All types of prefabricated on-the-ground and underground shelter solutions

- Modular Container Systems for police, firefighters, military, medical, laboratories and more uses
- Safe Havens and Refuge Chambers for Mining, Petrochemical and other dangerous industries and spaces