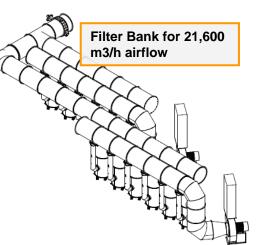

# Filter Banks/Batteries – Modular CBRN Filtration Systems for Extra-large Shelters

Modular air filtration and supply systems specially designed to project requirement and protection standards.

- Can be designed for needed airflow and space, and equipped with a wide range of filters 600-1,800 m3/h
- Manual and automatic systems

Specially Designed Eastern Europe Type Filters