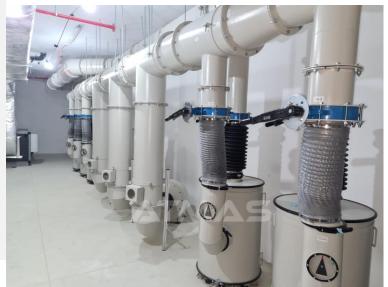

# Filter Banks/Batteries – Modular CBRN Filtration Systems for Extra-large Shelters

Modular air filtration and supply systems specially designed to project requirement and protection standards.

- Can be designed for needed airflow and space, and equipped with a wide range of filters 600-1,800 m3/h
- Manual and automatic systems

Specially Designed Eastern Europe Type Filters