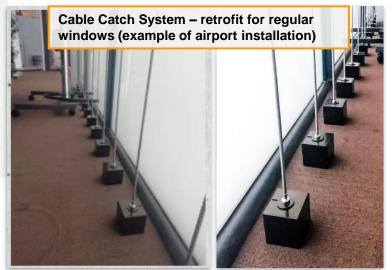

## **ATMAS**

- Blast Protection Solutions for Standard Windows Retrofit
- Bulletproof Glass & Frames
- Protective Window Covers