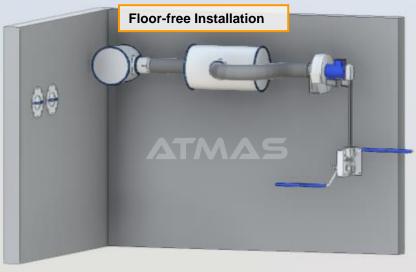

# Filtration Systems SAFE 360 46x32x22 cm Blast Valve (under the system) Overpressure Valve Blast & Gastight Window Blast & Gastight Door

#### **CBRN Filtration Systems Installation Examples**