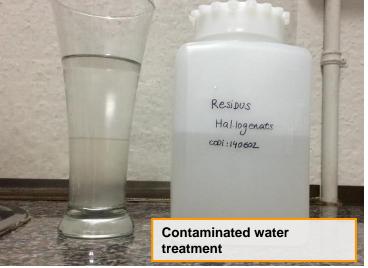

#### **CBRN DECONTAMINATION SYSTEMS & MATERIALS**

- Decontamination Tents & Containers
- Decontamination Equipment
- Decontamination Materials Formula\* (Non-Toxic):
  - √ Chemical Warfare Agents (CWA)
  - ✓ Biological Warfare Agents (BWA)
  - √ Toxic Industrial Chemicals (TIC)
  - √ Nonconventional Toxic Agents (NTA)
  - ✓ Radiological & Nuclear Particles (Clean-up)

\*Patent (#19-11424) by Sandia National Labs – US Government Research and Development Laboratory

#### Automated Decontamination & Disinfection Systems and other solutions based on unique formula