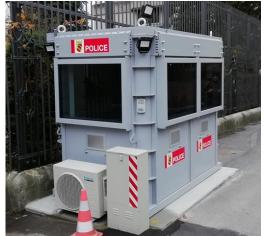

#### **Blast / Ballistic / CBRN Protected Security Structures:**

- **Guard Posts & Towers**
- Command & Control Centers
- **Special Protective Structures**

Various types of Security **Structures** 