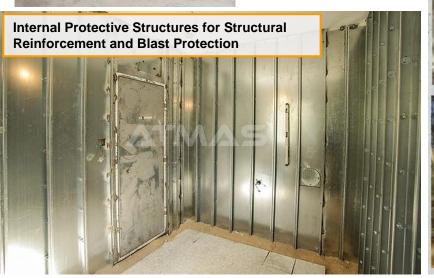

# BLAST PROTECTION & STRUCTURES REINFORCEMENT

- Blast Doors, Gates, Windows
- Blast Mitigation & Reinforcement Solutions for Buildings and Structures

## **BLAST / BALLISTIC PROTECTIVE SOLUTIONS**

ATMAS

Blast, Ballistic Mitigation & Reinforcement
Solutions for any types of Shelters, Buildings &
Structures – New Construction/Retrofit

- Structures
- **>** Buildings
- Spaces