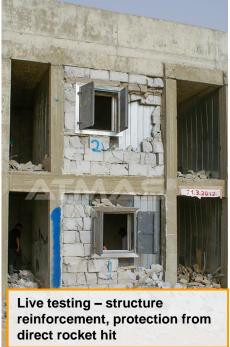

# BLAST PROTECTION & STRUCTURES REINFORCEMENT

- Blast Doors, Gates, Windows
- Blast Mitigation & Reinforcement Solutions for Buildings and Structures

## **BLAST / BALLISTIC PROTECTIVE SOLUTIONS**

ATMAS

Blast, Ballistic Mitigation & Reinforcement
Solutions for any types of Shelters, Buildings &
Structures – New Construction/Retrofit

- Structures
- **>** Buildings
- Spaces