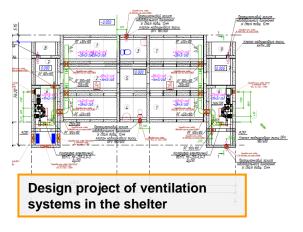

#### **NBC FILTRATION SYSTEMS FOR SMALL, MEDIUM & LARGE SHELTERS**

# All types of NBC/CBRN Filtration Systems for Small, Medium & Large Shelters and Structures

Wide selection of chemical, biological, radiological and nuclear (CBRN) and toxic industrial chemicals (TIC) filtration systems\* with airflows in range of 36-1,800 m3/h

\*Complete set typically includes electric blower (optionally with manual backup), CBRN filter, blast valve/s, overpressure valve/s, prefilter and more.