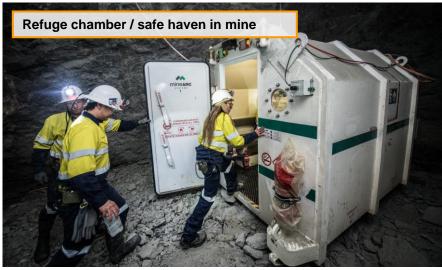

# PRE-FABRICATED SHELTERS & PROTECTIVE STRUCTURES

# **ATMAS**

All types of prefabricated on-the-ground and underground shelter solutions

- Modular Container Systems for police, firefighters, military, medical, laboratories and more uses
- Safe Havens and Refuge Chambers for Mining, Petrochemical and other dangerous industries and spaces