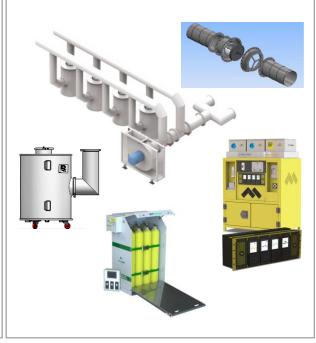

#### **Protective & Life-support Systems**

- CBRN Filtration & Ventilation Systems
- Carbon Dioxide (CO2) Removal and Oxygen (O2) Supply Systems
- Blast Doors, Gates and Windows, Blast Valves and more
- Blast & Ballistic Protection & Structural Reinforcement Solutions
- Electromagnetic Pulse Shielding Solutions

# All types of NBC/CBRN Filtration Systems for Small, Medium & Large Shelters and Structures

Wide selection of chemical, biological, radiological and nuclear (CBRN) and toxic industrial chemicals (TIC) filtration systems\* with airflows in range of 36-1,800 m3/h

\*Complete set typically includes electric blower (optionally with manual backup), CBRN filter, blast valve/s, overpressure valve/s, prefilter and more.