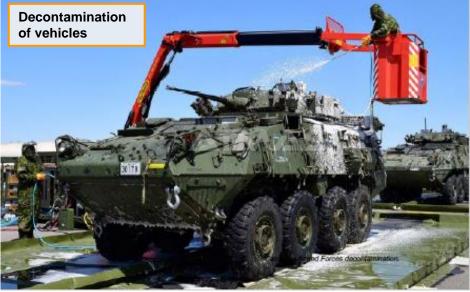

#### **CBRN DECONTAMINATION SYSTEMS & MATERIALS**

- Decontamination Tents & Containers
- Decontamination Equipment
- Decontamination Materials Formula\* (Non-Toxic):
  - √ Chemical Warfare Agents (CWA)
  - ✓ Biological Warfare Agents (BWA)
  - √ Toxic Industrial Chemicals (TIC)
  - √ Nonconventional Toxic Agents (NTA)
  - ✓ Radiological & Nuclear Particles (Clean-up)

#### Automated Decontamination & Disinfection Systems and other solutions based on unique formula