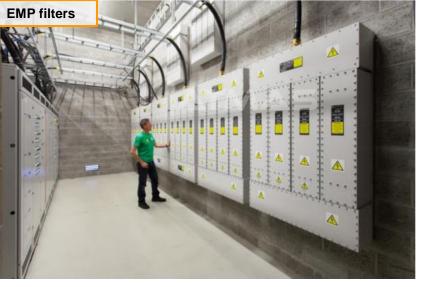

# **ELECTROMAGNETIC PULSE PROTECTION (EMP/EMPP)**

## **ATMAS**

- > EMP Shielding of Critical Facilities
- EMP-shielded cabinets and containers