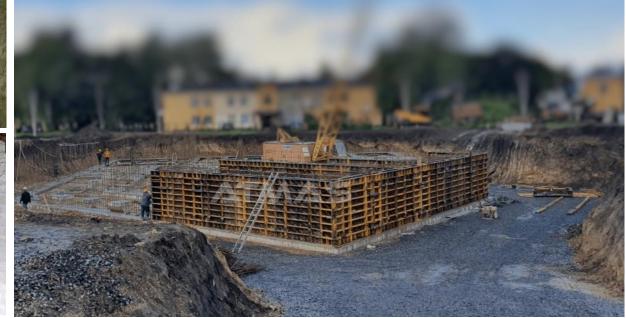

# PRE-FABRICATED SHELTERS & PROTECTIVE STRUCTURES

# **ATMAS**

All types of prefabricated on-the-ground and underground shelter solutions

- Modular Container Systems for police, firefighters, military, medical, laboratories and more uses
- Safe Havens and Refuge Chambers for Mining, Petrochemical and other dangerous industries and spaces