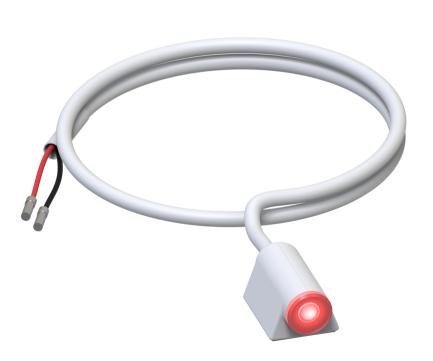

## **AXIS I/O Indication LED**

## Clean and simple design

AXIS I/O Indication LED lets you easily see if the camera is active or not, for instance when there is concern for privacy or when you want to deter antisocial and criminal behavior. The sleek, simple design of AXIS I/O Indication LED makes it ideal for surveillance within retail, transport and healthcare environments. Quick to install with an adhesive strip, and using only one cable to connect to the I/O port of the camera. Easy to setup and configure within the camera's settings.

## **AXIS I/O Indication LED**

| General              |                                                                                            |
|----------------------|--------------------------------------------------------------------------------------------|
| Casing               | Plastic casing<br>IP44–rated<br>Color: white NCS S 1002–B                                  |
| Sustainability       | PVC free                                                                                   |
| Power                | Input voltage: 12 V DC<br>(Powered by device via I/O connector)<br>Current required: 15 mA |
| Operating conditions | -20 °C to 70°C (-4 °F to 158 °F)<br>Humidity 00–100% RH (non-condensing)                   |
| Storage conditions   | -40 °C to 70°C (-40 °F to 158 °F)                                                          |

| Approvals  | Environment<br>EN 50581, IEC 60068-2-1, IEC 60068-2-2, IEC 60068-2-14,<br>IEC/EN 60529 IP44 |
|------------|---------------------------------------------------------------------------------------------|
| Dimensions | Height: 11 mm (0.43 in)<br>Width: 14 mm (0.55 in)<br>400 mm (15.7 in) cable                 |
| Weight     | 8 g (0.018 lb)                                                                              |
| Warranty   | 3-year warranty, see axis.com/warranty                                                      |