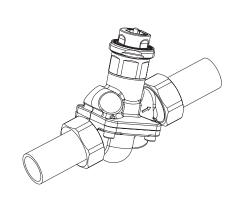

#### TWA-Z & AB-QM

TWA-Z NO & AB-QM

TWA-Z NC & AB-QM

© Danfoss | 2019.05 VI.SB.I7.02 | 1

## TWA-Z (Gen. 2011) & AB-QM (2nd gen.)

## TWA-Z (Gen. 2011) & AB-QM (1st gen.)

| Part Name<br>部件名称       | Hazardous Substances Table/有害物质含量表 |      |      |            |          |            |
|-------------------------|------------------------------------|------|------|------------|----------|------------|
|                         | Pb/铅                               | Hg/汞 | Cd/镉 | Cr(VI)/六价铬 | PBB/多溴联苯 | PBDE/多溴二苯醚 |
| Wax element /<br>石蜡恒温元件 | X                                  | 0    | 0    | 0          | 0        | 0          |