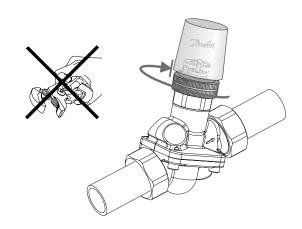

#### TWA-Z & AB-QM

TWA-Z NO & AB-QM

TWA-Z NC & AB-QM

© Danfoss | 2019.05 VI.SB.I7.02 | 1

## TWA-Z (Gen. 2011) & AB-QM (2nd gen.)

## TWA-Z (Gen. 2011) & AB-QM (1st gen.)

| Part Name<br>部件名称       | Hazardous Substances Table/有害物质含量表 |      |      |            |          |            |
|-------------------------|------------------------------------|------|------|------------|----------|------------|
|                         | Pb/铅                               | Hg/汞 | Cd/镉 | Cr(VI)/六价铬 | PBB/多溴联苯 | PBDE/多溴二苯醚 |
| Wax element /<br>石蜡恒温元件 | X                                  | 0    | 0    | 0          | 0        | 0          |