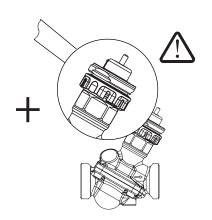

# **Operating Guide**

# **TWA-Z** (Gen. 2011)



Class III transformer (SELV) Max. 3 A pre-fuse Normally Open Normally Closed





#### TWA-Z & AB-QM







TWA-Z NO & AB-QM



TWA-Z NC & AB-QM

© Danfoss | 2019.05 VI.SB.I7.02 | 1



## TWA-Z (Gen. 2011) & AB-QM (2nd gen.)





## TWA-Z (Gen. 2011) & AB-QM (1st gen.)







| Part Name<br>部件名称       | Hazardous Substances Table/有害物质含量表 |      |      |            |          |            |
|-------------------------|------------------------------------|------|------|------------|----------|------------|
|                         | Pb/铅                               | Hg/汞 | Cd/镉 | Cr(VI)/六价铬 | PBB/多溴联苯 | PBDE/多溴二苯醚 |
| Wax element /<br>石蜡恒温元件 | X                                  | 0    | 0    | 0          | 0        | 0          |

- O: Indicates that this hazardous substance contained in all of the homogeneous material for this part is below the limit requirement in GB/T 26572; O: 表示该有害物质在该部件所有均质材料中的含量均在GB/T 26572规定的限量要求以下。
- X: Indicates that this hazardous substance contained in at least one of the homogeneous material for this part is above the limit re