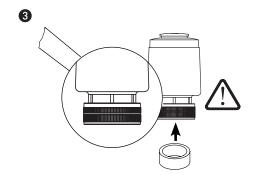

# **Operating Guide**

# **TWA-Z** (Gen. 2011)



Class III transformer (SELV) Max. 3 A pre-fuse Normally Open Normally Closed





#### TWA-Z & AB-QM







TWA-Z NO & AB-QM



TWA-Z NC & AB-QM

© Danfoss | 2019.05 VI.SB.I7.02 | 1



## TWA-Z (Gen. 2011) & AB-QM (2nd gen.)





## TWA-Z (Gen. 2011) & AB-QM (1st gen.)







| Part Name<br>部件名称       | Hazardous Substances Table/有害物质含量表 |      |      |            |          |            |
|-------------------------|------------------------------------|------|------|------------|----------|------------|
|                         | Pb/铅                               | Hg/汞 | Cd/镉 | Cr(VI)/六价铬 | PBB/多溴联苯 | PBDE/多溴二苯醚 |
| Wax element /<br>石蜡恒温元件 | X                                  | 0    | 0    | 0          | 0        | 0          |

- O: Indicates that this hazardous substance contained in all of the homogeneous material for this part is below the limit requirement in GB/T 26572; O: 表示该有害物质在该部件所有均质材料中的含量均在GB/T 26572规定的限量要求以下。
- X: Indicates that this hazardous substance contained in at least one of the homogeneous material for this part is above the limit