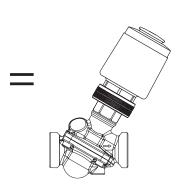

# **Operating Guide**

# **TWA-Z** (Gen. 2011)



Class III transformer (SELV) Max. 3 A pre-fuse Normally Open Normally Closed





#### TWA-Z & AB-QM







TWA-Z NO & AB-QM



TWA-Z NC & AB-QM

© Danfoss | 2019.05 VI.SB.I7.02 | 1



## TWA-Z (Gen. 2011) & AB-QM (2nd gen.)





## TWA-Z (Gen. 2011) & AB-QM (1st gen.)







| Part Name<br>部件名称       | Hazardous Substances Table/有害物质含量表 |      |      |            |          |            |
|-------------------------|------------------------------------|------|------|------------|----------|------------|
|                         | Pb/铅                               | Hg/汞 | Cd/镉 | Cr(VI)/六价铬 | PBB/多溴联苯 | PBDE/多溴二苯醚 |
| Wax element /<br>石蜡恒温元件 | X                                  | 0    | 0    | 0          | 0        | 0          |

- O: Indicates that this hazardous substance contained in all of the homogeneous material for this part is below the limit requirement in GB/T 26572; O: 表示该有害物质在该部件所有均质材料中的含量均在GB/T 26572规定的限量要求以下。
- X: Indicates that this hazardous substance contained in at least one of the homogeneous material for this part is above the limit requ