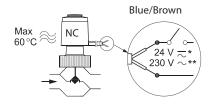

# **TWA-Z** (Gen. 2011)

Class III transformer (SELV) Max. 3 A pre-fuse Normally Open Normally Closed

#### TWA-Z & AB-QM

TWA-Z NO & AB-QM

TWA-Z NC & AB-QM

© Danfoss | 2019.05 VI.SB.I7.02 | 1