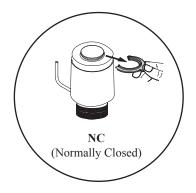

# **TWA-Z** (Gen. 2011)

Class III transformer (SELV) Max. 3 A pre-fuse Normally Open Normally Closed

#### TWA-Z & AB-QM

TWA-Z NO & AB-QM

TWA-Z NC & AB-QM

© Danfoss | 2019.05 VI.SB.I7.02 | 1