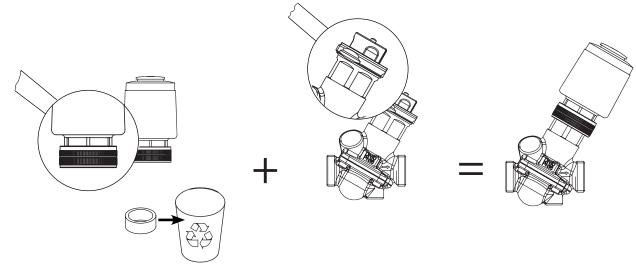

#### TWA-Z & AB-QM

TWA-Z NO & AB-QM

TWA-Z NC & AB-QM

© Danfoss | 2019.05 VI.SB.I7.02 | 1