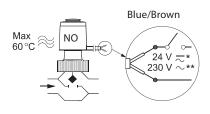

# **TWA-Z** (Gen. 2011)

Class III transformer (SELV) Max. 3 A pre-fuse Normally Open Normally Closed

#### TWA-Z & AB-QM

TWA-Z NO & AB-QM

TWA-Z NC & AB-QM

© Danfoss | 2019.05 VI.SB.I7.02 | 1