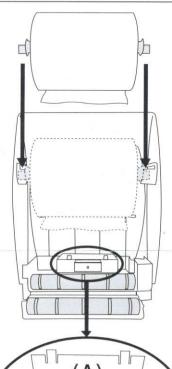

ATTENZIONE!!! per un corretto funzionamento controllare che lo svolgimento del rotolo sia nello stesso verso dell'etichetta applicata sul fondo del dispenser.

Open the box (A) and insert 4 D batteries.

Put the paper roll in the dispenser inserting the roll holder in the lateral guides.

ATTENTION!!! for a correct use, check that the holding of the roll is in the same direction of the label on the bottom of the dispenser.