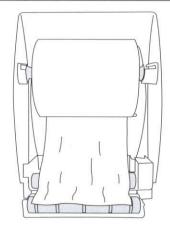

Appoggiare il lembo di carta fra i due rulli e chiudere il dispenser. La carta uscirà automaticamente alla chiusura del dispenser.

Se la carta non esce aprire il dispenser e controllare il corretto posizionamento della carta o il corretto posizionamento delle pile.

Place the paper between the two rolls and close the dispenser. The paper will come out automatically closing the dispenser.

If the dispenser doesn't works, open it and check the correct positioning of paper or the correct positioning of the batteries.