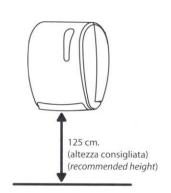

## ISTRUZIONI MONTAGGIO KOMPATTO ADVAN 875 Breez INSTRUCTIONS FOR KOMPATTO ADVAN 875

Aprire il dispenser con la chiave MP e fissarlo a parete con le viti in dotazione. Altezza consigliata circa 125 cm da terra.

Open the dispenser with the key and mount it on the wall with the screws-kit. Recommended height about 125 cm from ground.

Aprire il cassetto (A) e inserire 4 pile D.

Montare il rotolo di carta asciugamani inserendo l'asta portarotolo nelle apposite guide laterali.