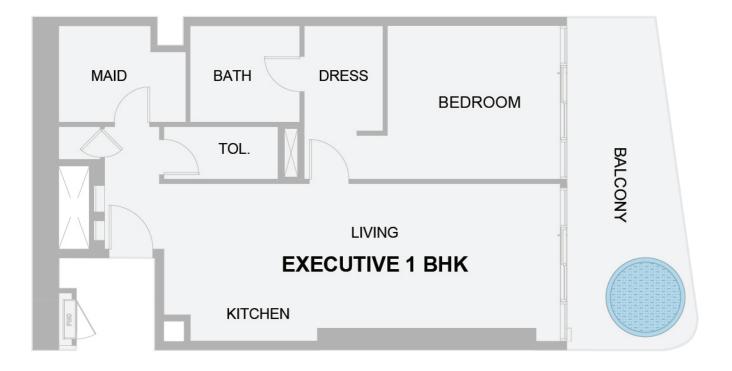

UNIT NO: 3010

The dimensions and drawings provided are approximate and not to scale. They are subject to change without prior notice at the discretion of the developer. Column sizes may vary across floors. Furnishings shown are for representation only. Unit and balcony dimensions differ depending on floor and orientation due to compliance with building authority regulations. The developer reserves the right to make necessary revisions.