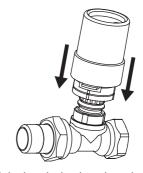

## Manual Hand Wheel 013G5009

1. Make sure the hand wheel is fully open.

2. Install the hand wheel on the valve along with the guide slots.

3. Turn the hand wheel clockwise until the bottom reaches the indicator line (A).