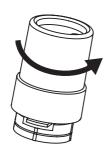

## Manual Hand Wheel 013G5009

1. Make sure the hand wheel is fully open.

2. Install the hand wheel on the valve along with the guide slots.

3. Turn the hand wheel clockwise until the bottom reaches the indicator line (A).