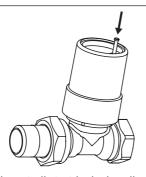

## Manual Hand Wheel 013G5009

1. Make sure the hand wheel is fully open.

2. Install the hand wheel on the valve along with the guide slots.

3. Turn the hand wheel clockwise until the bottom reaches the indicator line (A).

4. Visually check that the bottom is aligned with the indicator line.

5. Place the spindle inside the handle.

6. Press on the cover cap.