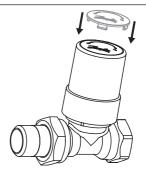

## Manual Hand Wheel 013G5009

1. Make sure the hand wheel is fully open.

2. Install the hand wheel on the valve along with the guide slots.

3. Turn the hand wheel clockwise until the bottom reaches the indicator line (A).

4. Visually check that the bottom is aligned with the indicator line.

5. Place the spindle inside the handle.

6. Press on the cover cap.