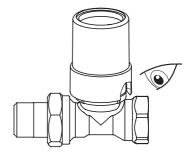

4. Visually check that the bottom is aligned with the indicator line.

5. Place the spindle inside the handle.

6. Press on the cover cap.