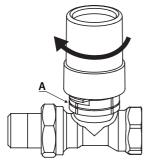

## Manual Hand Wheel 013G5009

1. Make sure the hand wheel is fully open.

2. Install the hand wheel on the valve along with the guide slots.

3. Turn the hand wheel clockwise until the bottom reaches the indicator line (A).

4. Visually check that the bottom is aligned with the indicator line.

5. Place the spindle inside the handle.

6. Press on the cover cap.